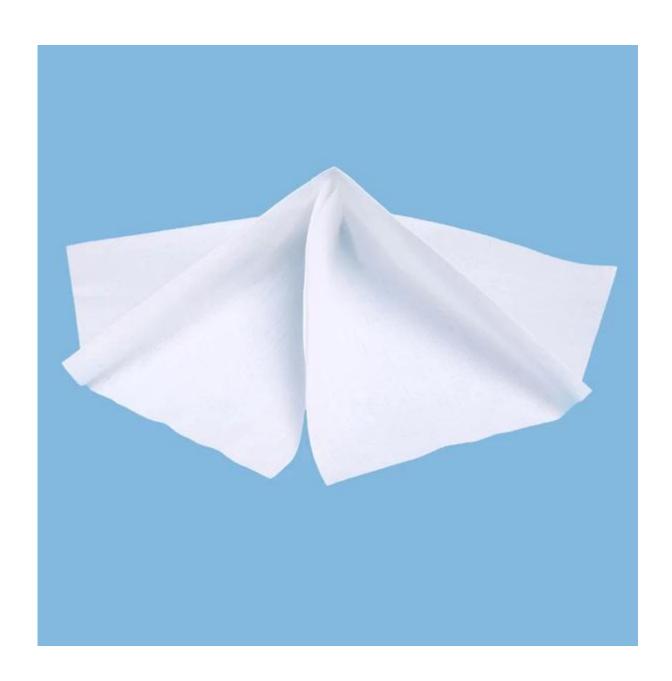

Cross Durable Spunlace Nonwoven Fabric Cleanroom <u>55% Cellulose and 45% Polyester Wipes</u>

Cross Durable Spunlace Nonwoven Fabric Cleanroom 55% Cellulose and 45% Polyester Wipes

### **Product Details**

| Material | 55%cellulose+45%polyester |
|----------|---------------------------|
| Size     | 9"*9"                     |
| Weight   | 68gsm                     |
| Color    | White                     |
| Packing  | 300pcs/bag,10bags/carton  |
| MOQ      | 200bags                   |
| Sample   | Free sample               |
| Port     | Shanghai port             |

### **Feature**

- 1. Compact structure, Low ion content, fiber is hardly to drop off, low dust produced.
- 2. Soft material, smooth, no scratches left on the surface of product after cleaning.
- 3. No agglomerant and chemical additives.
- 4.Good moisture absorption.
- 5. Efficient grease &water absorption.
- 6.Strong tensile & breaking strength, no-easy fluffing ,economic and high efficiency.