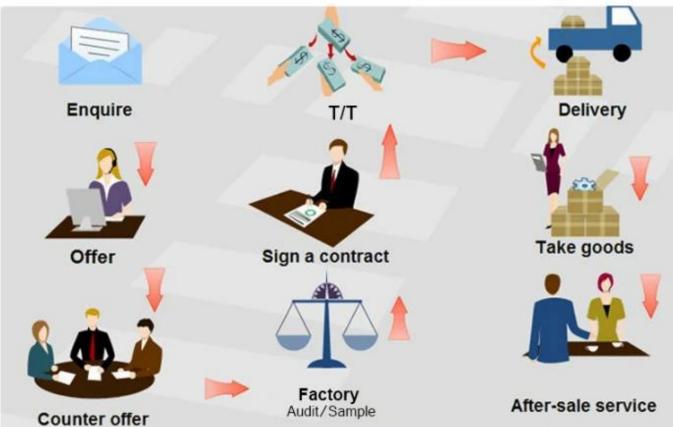

### About customer service

If your inquiry didn't be replied in time, maybe because of large amount of consulting, please wait patiently, or maybe system problems, your inquiry was lost etc. If the time is too long, Please contact other lights on customer service, or login back Wangwang, then consult, please forgive any inconvenient by this.

#### About after-sale

In the process of selling, if clients find quality problems in products, clients can note us, we'll take great care in performing this matter, the cost paid by us; if we find serious quality problems and can't be remedy, clients have right to return quality problems products to us, we must return the cost of the products.

#### About shipping

Sample lead time: 1-3 days; Mass order production: 7-12 days or negotiated. (By air or by sea depends on clients' choice)

Tel: 86-512-50313419 Mob: 86-15895659543 Fax: 86-512-57336236 Email: yc@yichenwipe.cn