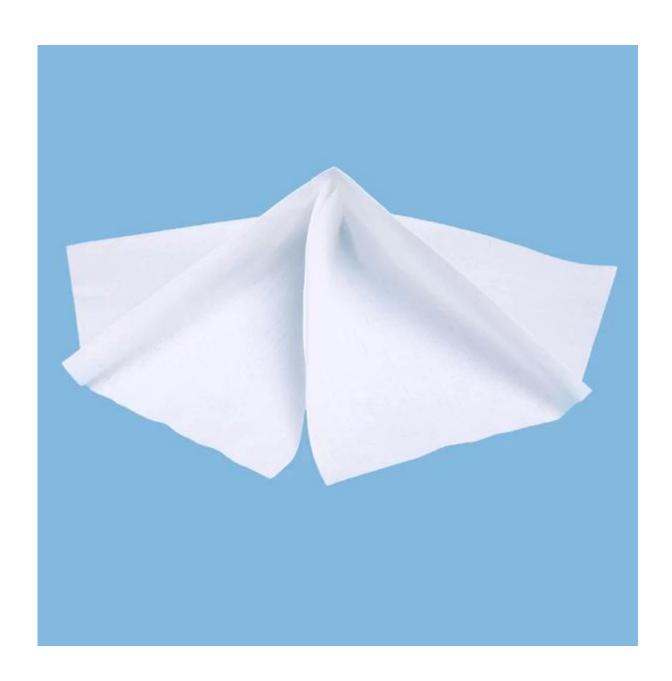

### **Product Details**

| Material                         | 55%cellulose+45%polyester |  |  |
|----------------------------------|---------------------------|--|--|
| Size                             | 9"*9"                     |  |  |
| Weight                           | 68gsm                     |  |  |
| Color                            | White                     |  |  |
| Packing 300pcs/bag,10bags/carton |                           |  |  |
| MOQ                              | 300 bags                  |  |  |
| Sample Free sample               |                           |  |  |
| Port                             | Shanghai port             |  |  |

### **Feature**

- 1. Compact structure, Low ion content, fiber is hardly to drop off, low dust produced.
- 2. Soft material, smooth, no scratches left on the surface of product after cleaning.
- 3.No agglomerant and chemical additives.
- 4.Good moisture absorption.
- 5. Efficient grease &water absorption.
- 6.Strong tensile & breaking strength, no-easy fluffing ,economic and high efficiency.

# Standard Size: As customers size!

| Item | Style    | Size      | Color            | Packing                    |
|------|----------|-----------|------------------|----------------------------|
| 9690 | roll     | 25cm*37cm | white/blue/green | 500pcs/roll, 4rolls/carton |
| 9660 | 1/4 fold | 25cm*35cm | white/blue/green | 300pcs/box, 6boxes/carton  |
| 9680 | sheet    | 9"*9"     | white            | 300pcs/bag, 10bags/carton  |