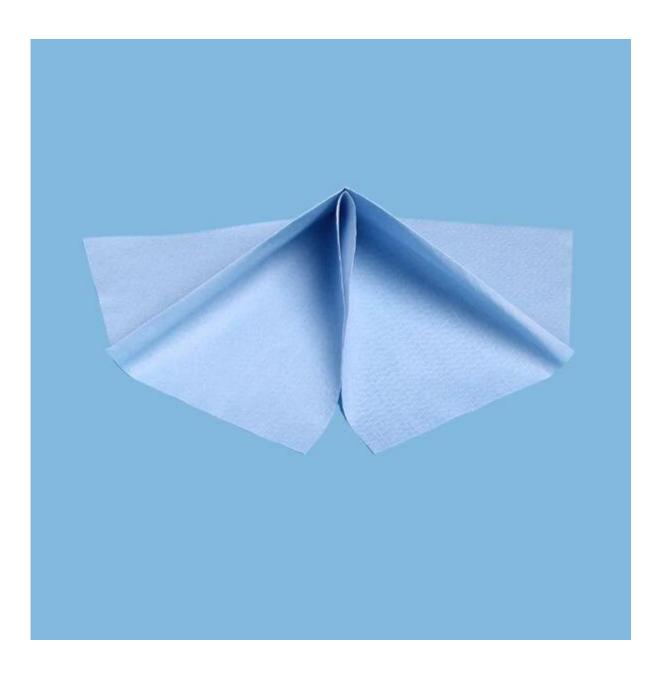

## **<u>55% Woodpulp 45% Polyester</u>** Manual Blanket Wash Cloth for Small Offset, Bule, 1/4 fold

1. Offset Blanket Wash Cloths material: 55% Woodpulp & 45% Polyester