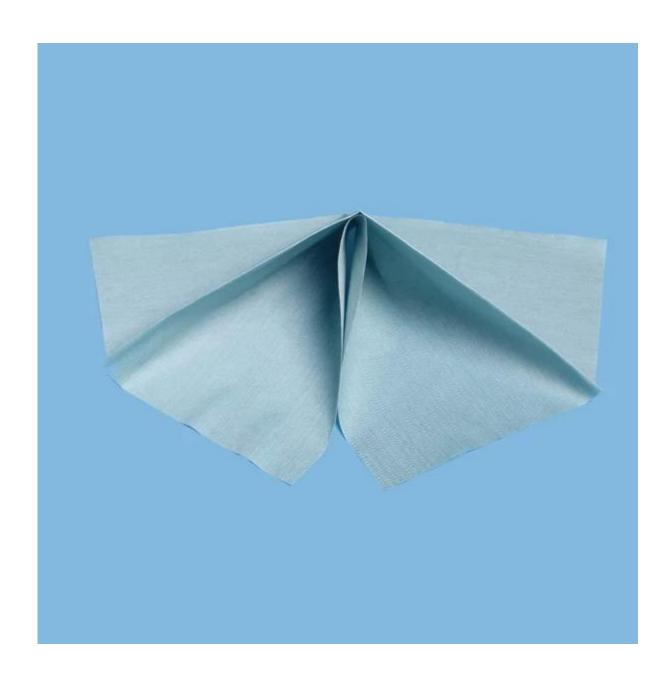

# China Supplier Woodpulp Spunlace Nonwoven Disposable Cleaning Wipes

### **Feature**

- 1).Low linting
- 2). Absorb oil and solvent
- 3). Tear resistance for solvent and oil
- 4). Soft enough for polishing and finishing
- 5).Cost efficient

# Application

- 1). Traps debris such as broken glass, grease, dirt
- 2). Gentle scrubs away built-up contamination without damaging underlying surface
- 3). Lasts longer than ordinary towels
- 4). Ideal for preparing surfaces and cleaning up spills