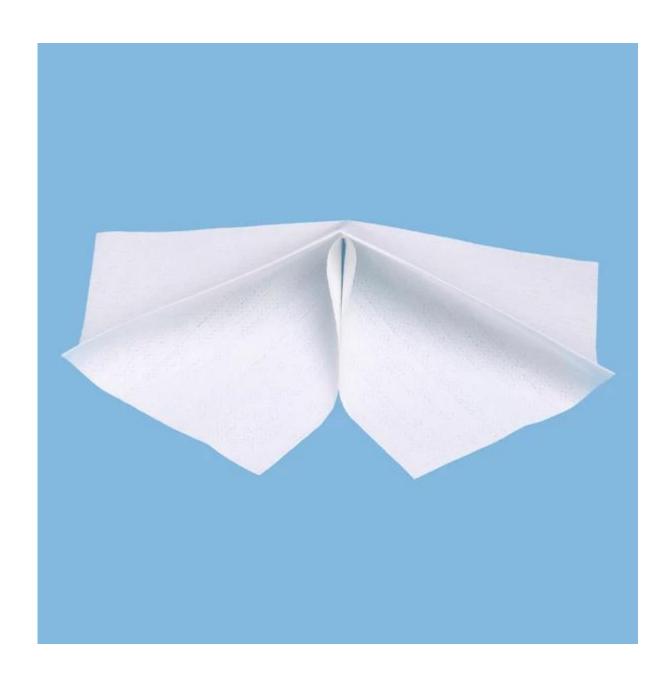

# China Supplier Woodpulp PP Nonwoven Fabric Lint Free Pop-up Industrial Cleaning Cloth

### Product details

| Material      | 70%Wood Pulp+30%Polypropylene |
|---------------|-------------------------------|
| Size          | 35cm*42cm,or as your demand   |
| Weight        | 105gsm                        |
| Style         | Pop-up                        |
| MOQ           | 200boxes                      |
| Certification | ISO9001,SGS,ROHS              |
| Sample        | Free sample                   |
| Port          | Shanghai Port                 |

China Supplier Woodpulp PP Nonwoven Fabric Lint Free Pop-up Industrial Cleaning Cloth