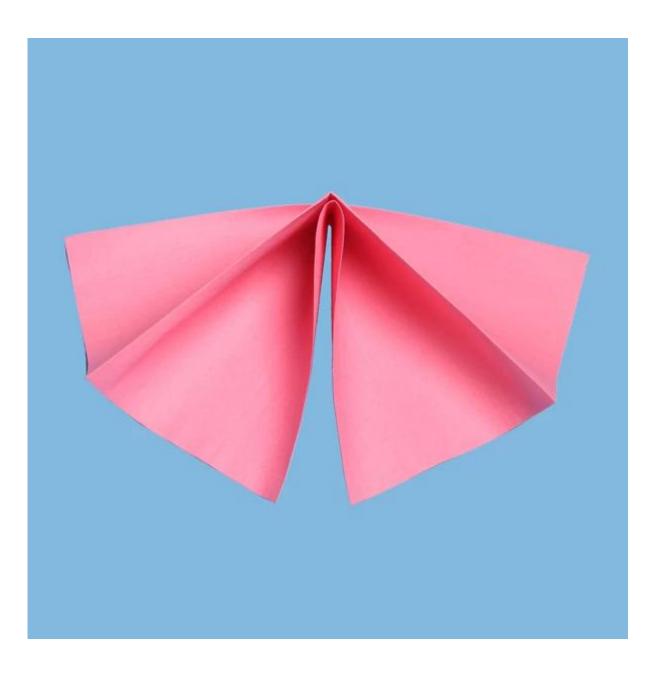

Feature

- 1.Wood pulp and PP as the main material
- 2. Good absorbency
- 3.Lint free and durable
- 4.Both dry & wet environments
- 5.Cost-effective
- 6. Wiping and cleaning well

# Application

- 1.Heavy-duty machine & part wiping
- 2.Wiping metal shavings
- 3.Prepping surfaces with solvents
- 4. Cleaning rough surfaces
- 5.Cleaning surfaces & tools
- 6.Heavy-maintenance wiping

| Standard | Size: | As | cus | tomers | size! |  |
|----------|-------|----|-----|--------|-------|--|
|----------|-------|----|-----|--------|-------|--|