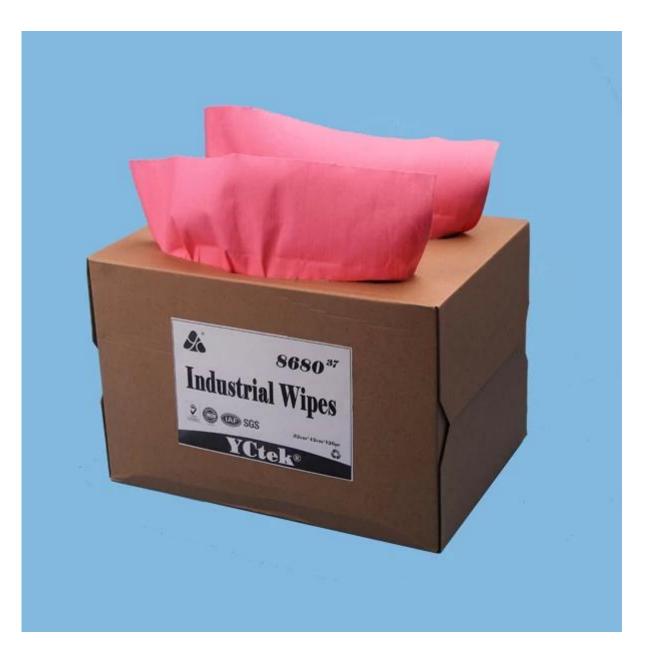

| Item | Style    | Size      | Color            | Packing                    |
|------|----------|-----------|------------------|----------------------------|
| 8660 | roll     | 32cm*34cm | white/blue/green | 870pcs/roll, 2rolls/carton |
| 8670 | 1/4 fold | 28cm*35cm | white/blue/green | 100pcs/bag, 12bags/carton  |
| 8680 | pop-up   | 35cm*42cm | white/blue/green | 25pcs/bag, 10bags/case     |