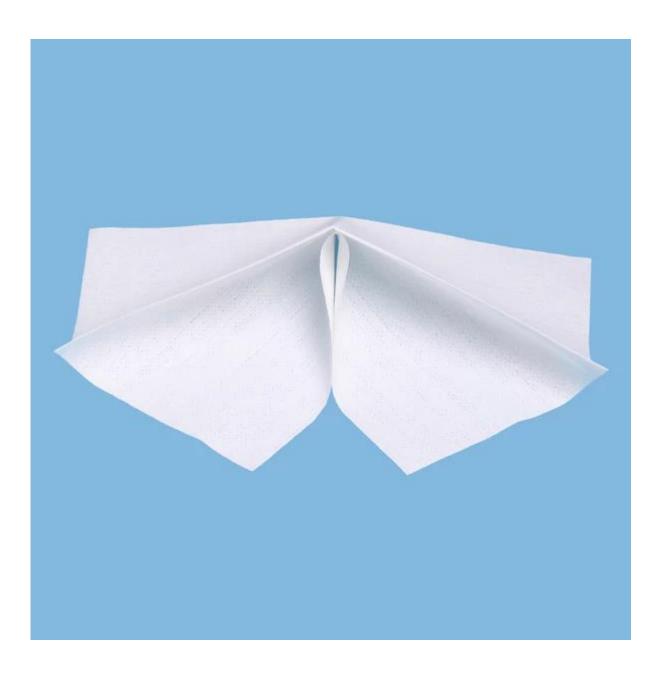

China Supplier <u>Wood Pulp PP</u> <u>Spunlace Non-Woven Fabric</u> Industrial Cleaning Wipe

Specifications

| Composition | Wood pulp+Polypropylene  |
|-------------|--------------------------|
| Size        | 32cm*34cm                |
| Color       | White                    |
| Weight      | 80gsm                    |
| Packing     | 1,100 Sheets / Roll      |
| Style       | Roll                     |
| Application | Cleanroom,car,industrial |
| Feature     | Eco-Friendly, Stocked    |
|             |                          |

## **Features:**

1. The disposable jumbo roll cleaning cloths are ideal for manufacturing and transportation uses.

2. The YCtek60 Wipers are the most economical wiper for light-duty tasks.

3. They're strong when wet or multiple uses

4. Jumbo Roll format is space-saving convenience and fits on either wall-mounted or moveable dispensers

5. The YCtek60 <u>Cleaning Wipes</u> are safe, clean, consistent for users.