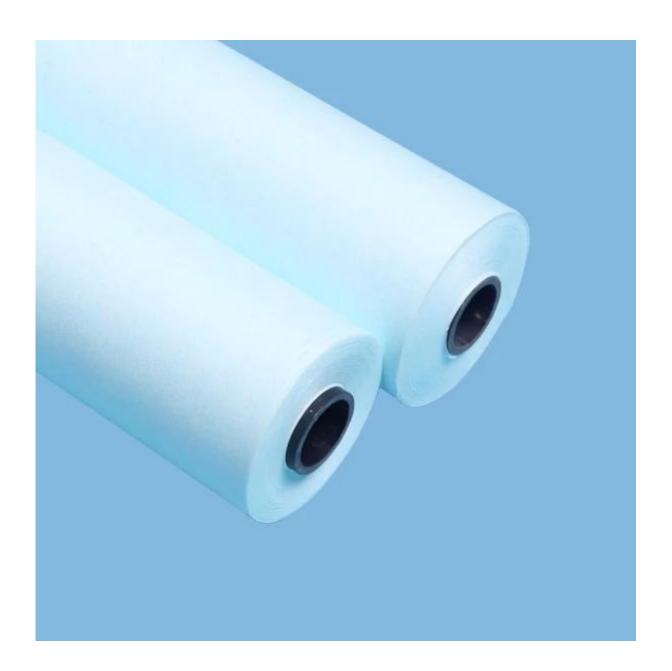

# China Supplier Spunlace Non woven <u>Automatic Blanket Wash Cloth Roll</u>

### **Product Details**

| Material | 55%woodpulp+45%polyester                   |
|----------|--------------------------------------------|
| Weight   | 56gsm,68gsm                                |
| Size     | As your demand                             |
| Color    | White,blue,lake blue                       |
| Machine  | Ryobi,Mitsubishi, Komori, Sakurai, Akiyama |
| MOQ      | 100 rolls                                  |
| Sample   | Free sample                                |
| Port     | Shanghai Port                              |

# Application

Suitable for kinds of offset printing machines such as: Heidelberg, Ryobi, Mitsubishi, Komori, Sakurai, Akiyama, Toshiba, Man Roland, KBA, Harris, Web, Baker Perkins etc.

| Jumbo Rolls:     | Size        | Remarks                                                                                              |
|------------------|-------------|------------------------------------------------------------------------------------------------------|
| Heidelberg SM52  | 540mmX500m  | A jumbo roll is<br>entangled with plastic<br>film and protected with<br>woven fabric at both<br>ends |
| Heidelberg SM74  | 765mmX500m  |                                                                                                      |
| Heidelberg XL105 | 1070mmX500m |                                                                                                      |
| KBA105           | 1070mmX500m |                                                                                                      |
| KBA162           | 1655mmX500m |                                                                                                      |
| Komori L20       | 540mmX500m  |                                                                                                      |
| Komori L26       | 685mmX500m  |                                                                                                      |
| Komori L28       | 745mmX500m  |                                                                                                      |
| Komori L40       | 1050mmX500m |                                                                                                      |