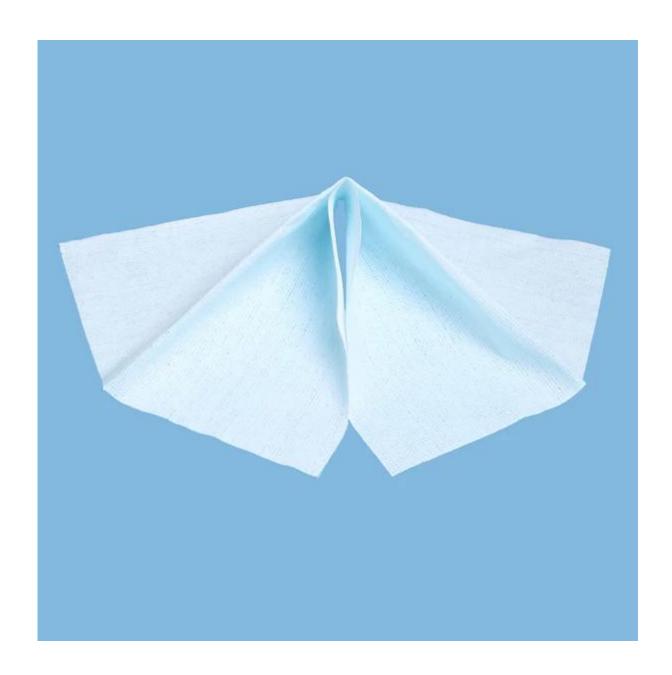

# China Supplier Spunlace Non woven <u>Automatic Blanket Wash Cloth Roll</u>

### **Feature**

- 1 <u>Polyester fiber (45%) and wood pulp (55%)</u> are combined into a sheet structure by hydroentanglement, a dynamic needling process using high pressure water jets. Excellent capability of wet keeping (both water & oil).
  - 2 Better absorbency: better cleaning,
  - 3 Smoothness surface, exceptionally soft: no scratching
  - 4 Lint free: no contamination
  - 5 Under strictly quality control and clean processing environment.