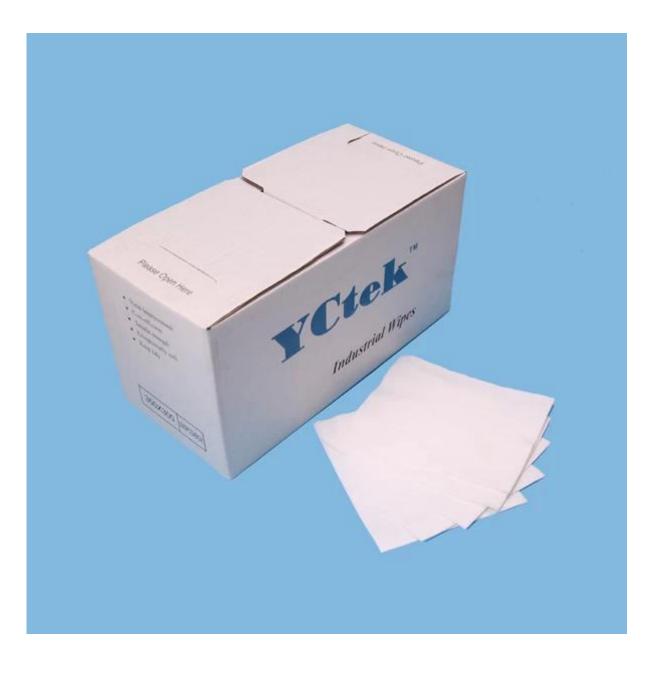

# Product Details

| Material | 55%woodpulp+45%polyester |
|----------|--------------------------|
| Weight   | 56gsm                    |
| Size     | 30cm*35cm                |
| Color    | White                    |
| Packing  | 300pcs/box,4boxs/carton  |
| Sample   | Free                     |
| MOQ      | 4 boxes                  |
| Port     | Shanghai                 |