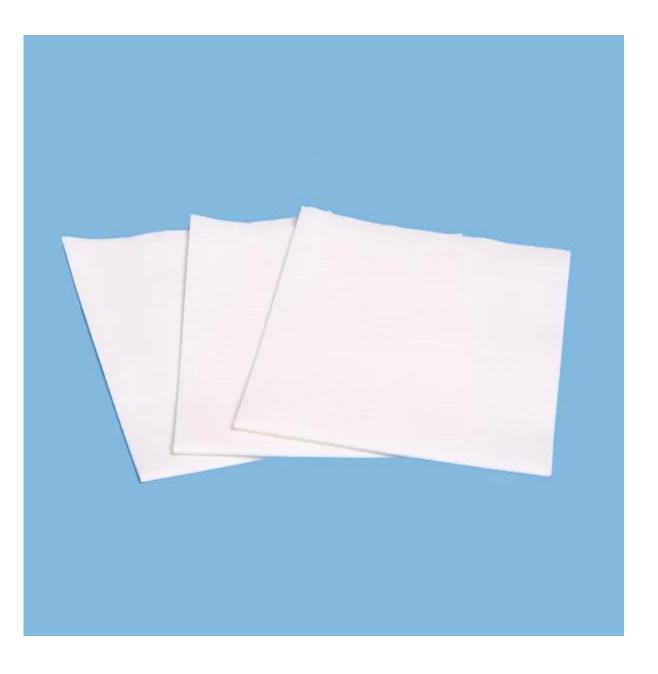

# Product Details

| Material | 55%woodpulp+45%polyester |
|----------|--------------------------|
| Weight   | 56gsm                    |
| Size     | 30cm*35cm                |
| Color    | White                    |
| Packing  | 300pcs/box,4boxs/carton  |
| Sample   | Free                     |
| MOQ      | 4 boxes                  |
| Port     | Shanghai                 |

# 1. <u>Softness and no scratch for equipment surface</u>.

- 2.Great absorbing power.
- 3.Low lint, save more time for wiping.
- 4.By extraction type, can reasonable control usage.
- 5.Durable and recyle use.