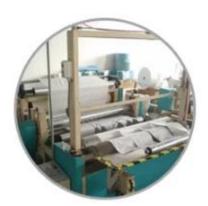

7cm                 |
| Weight   | 65gsm                     |
| Color    | Blue                      |
| Packing  | 500pcs/roll,4rolls/carton |
| Sample   | Free                      |
| MOQ      | 4 rolls                   |
| Port     | Shanghai                  |

### Feature

- 1.55% Cellulose (Wood Pulp) / 45% Polyester
- 2. Spunlace Virtually Lint Free Super Strong
- 3.Size: 25cm\*37cm 500 Wipes/roll

# **Application**

- 1.Blue spunlace is a disposable non-woven, NOT cloth material.
- 2.Virtually lint-free and contaminant-free, helping to keep work processes free from impurities. Designed to be solvent resistant, provide wipe-dry performance and have cloth-like strength when used wet or dry.

China Supplier Blue Cellulose Polyester Industrial Wipes











Our Team Factory





















### About customer service

If your inquiry didn't be replied in time, maybe because of large amount of consulting, please wait patiently, or maybe system problems, your inquiry was lost etc. If the time is too long, Please contact other lights on customer service, or login back Wangwang, then consult, please forgive any inconvenient by this.



#### About after-sale

In the process of selling, if clients find quality problems in products, clients can note us, we'll take great care in performing this matter, the cost paid by us; if we find serious quality problems and can't be remedy, clients have right to return quality problems products to us, we must return the cost of the products.



### About shipping

Sample lead time: 1-3 days; Mass order production: 7-12 days or ne