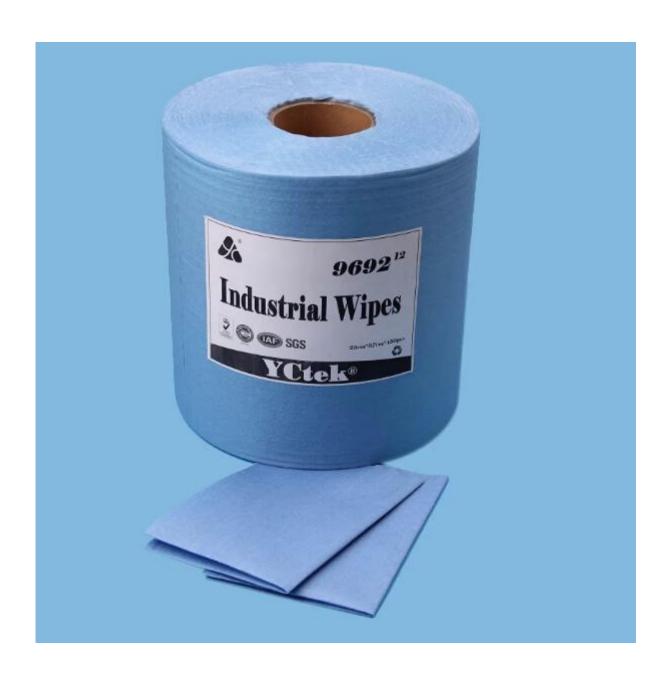

## China Supplier Blue Cellulose Polyester Industrial Wipes

### **Product Details**

| Material | 55%cellulose+45%polyester |
|----------|---------------------------|
| Size     | 25cm*37cm                 |
| Weight   | 65gsm                     |
| Color    | Blue                      |
| Packing  | 500pcs/roll,4rolls/carton |
| Sample   | Free                      |
| MOQ      | 4 rolls                   |
| Port     | Shanghai                  |

### Feature

- 1.55% Cellulose (Wood Pulp) / 45% Polyester
- 2. Spunlace Virtually Lint Free Super Strong
- 3.Size: 25cm\*37cm 500 Wipes/roll