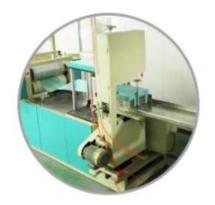

cm*37cm                 |
| Weight   | 65gsm                     |
| Color    | Blue                      |
| Packing  | 500pcs/roll,4rolls/carton |
| Sample   | Free                      |
| MOQ      | 4 rolls                   |
| Port     | Shanghai                  |

### Feature

- 1.55% Cellulose (Wood Pulp) / 45% Polyester
- 2. Spunlace Virtually Lint Free Super Strong
- 3.Size: 25cm\*37cm 500 Wipes/roll

# **Application**

- 1.Blue spunlace is a disposable non-woven, NOT cloth material.
- 2.Virtually lint-free and contaminant-free, helping to keep work processes free from impurities. Designed to be solvent resistant, provide wipe-dry performance and have cloth-like strength when used wet or dry.

China Supplier Blue Cellulose Polyester Industrial Wipes











Our Team Factory





















### About customer service

If your inquiry didn't be replied in time, maybe because of large amount of consulting, please wait patiently, or maybe system problems, your inquiry was lost etc. If the time is too long, Please contact other lights on customer service, or login back Wangwang, then consult, please forgive any inconvenient by this.



#### About after-sale

In the process of selling, if clients find quality problems in products, clients can note us, we'll take great care in performing this matter, the cost paid by us; if we find serious quality problems and can't be remedy, clients have right to return quality problems products to us, we must return the cost of the products.



### About shipping

Sample lead time: 1-3 days; Mass order production: 7-12 days o