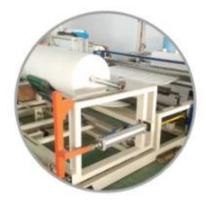

*37cm                 |
| Weight   | 65gsm                     |
| Color    | Blue                      |
| Packing  | 500pcs/roll,4rolls/carton |
| Sample   | Free                      |
| MOQ      | 4 rolls                   |
| Port     | Shanghai                  |

### Feature

- 1.55% Cellulose (Wood Pulp) / 45% Polyester
- 2. Spunlace Virtually Lint Free Super Strong
- 3.Size: 25cm\*37cm 500 Wipes/roll

# **Application**

- 1.Blue spunlace is a disposable non-woven, NOT cloth material.
- 2.Virtually lint-free and contaminant-free, helping to keep work processes free from impurities. Designed to be solvent resistant, provide wipe-dry performance and have cloth-like strength when used wet or dry.

China Supplier Blue Cellulose Polyester Industrial Wipes











Our Team Factory





















### About customer service

If your inquiry didn't be replied in time, maybe because of large amount of consulting, please wait patiently, or maybe system problems, your inquiry was lost etc. If the time is too long, Please contact other lights on customer service, or login back Wangwang, then consult, please forgive any inconvenient by this.



#### About after-sale

In the process of selling, if clients find quality problems in products, clients can note us, we'll take great care in performing this matter, the cost paid by us; if we find serious quality problems and can't be remedy, clients have right to return quality problems products to us, we must return the cost of the products.



### About shipping

Sample lead time: 1-3 days; Mass order production: 7-12 days or