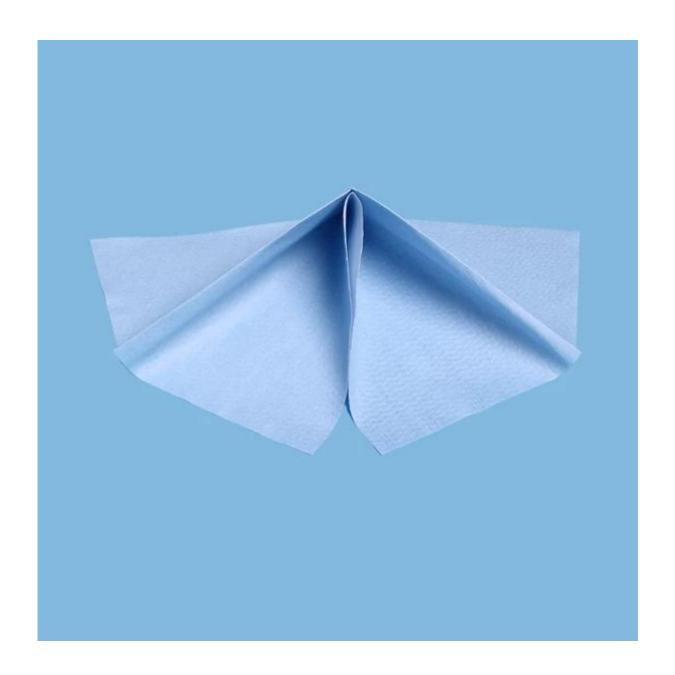

### Feature

- 1.55% Cellulose (Wood Pulp) / 45% Polyester
- 2. Spunlace Virtually Lint Free Super Strong
- 3.Size: 25cm\*37cm 500 Wipes/roll

# **Application**

- 1.Blue spunlace is a disposable non-woven, NOT cloth material.
- 2.Virtually lint-free and contaminant-free, helping to keep work processes free from impurities. Designed to be solvent resistant, provide wipe-dry performance and have cloth-like strength when used wet or dry.