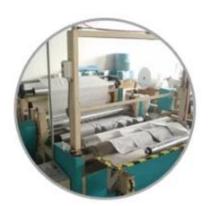

| 9"*9"                     |
| Color    | White                     |
| Weight   | 68gsm                     |
| Packing  | 300pcs/bag,10bags/carton  |
| Sample   | Free                      |
| MOQ      | 50bags                    |
| Port     | Shanghai                  |

### Feature

- 1.Used for cleaning and maintenance
- 2.55% cellulose and 45% polyester
- 3.Double bagged
- 4.Exceptionally strong and absorbent and four times its weight
- 5. Made without any binders, chemicals or surfactants

# Application

Laboratories, aerospace, defense electronics, food processing, computer assembly and semiconductor, circuit board, pharmaceutical, and biomedical device manufacturing.

China Supplier <u>55%Cellulose 45%Polyester</u> Lint Free Cleanroom Wipes











Our Team Factory





















## About customer service

If your inquiry didn't be replied in time, maybe because of large amount of consulting, please wait patiently, or maybe system problems, your inquiry was lost etc. If the time is too long, Please contact other lights on customer service, or login back Wangwang, then consult, please forgive any inconvenient by this.



#### About after-sale

In the process of selling, if clients find quality problems in products, clients can note us, we'll take great care in performing this matter, the cost paid by us; if we find serious quality problems and can't be remedy, clients have right to return quality problems products to us, we must return the cost of the products.



## About shipping

Sample lead time: 1-3 days; Mass order production: 7-12 days or nego