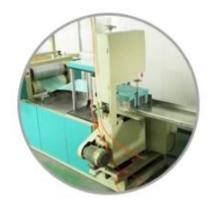

Size     | 9"*9"                     |
| Color    | White                     |
| Weight   | 68gsm                     |
| Packing  | 300pcs/bag,10bags/carton  |
| Sample   | Free                      |
| MOQ      | 50bags                    |
| Port     | Shanghai                  |

### Feature

- 1.Used for cleaning and maintenance
- 2.55% cellulose and 45% polyester
- 3.Double bagged
- 4.Exceptionally strong and absorbent and four times its weight
- 5. Made without any binders, chemicals or surfactants

# Application

Laboratories, aerospace, defense electronics, food processing, computer assembly and semiconductor, circuit board, pharmaceutical, and biomedical device manufacturing.

China Supplier <u>55%Cellulose 45%Polyester</u> Lint Free Cleanroom Wipes











Our Team Factory





















## About customer service

If your inquiry didn't be replied in time, maybe because of large amount of consulting, please wait patiently, or maybe system problems, your inquiry was lost etc. If the time is too long, Please contact other lights on customer service, or login back Wangwang, then consult, please forgive any inconvenient by this.



#### About after-sale

In the process of selling, if clients find quality problems in products, clients can note us, we'll take great care in performing this matter, the cost paid by us; if we find serious quality problems and can't be remedy, clients have right to return quality problems products to us, we must return the cost of the products.



## About shipping

Sample lead time: 1-3 days; Mass order production: 7-12 days or