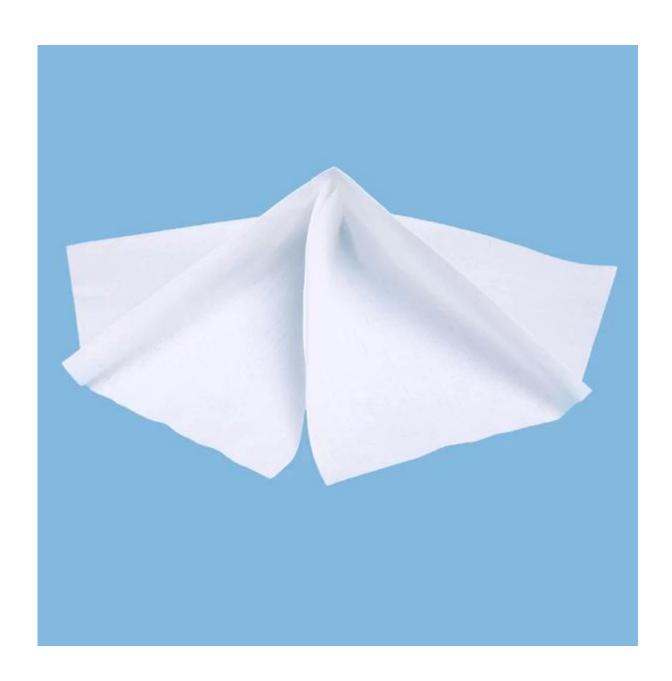

# China Supplier <u>55%Cellulose 45%Polyester</u> Lint Free Cleanroom Wipes

### **Product Details**

| Material | 55%Cellulose+45%Polyester |
|----------|---------------------------|
| Size     | 9"*9"                     |
| Color    | White                     |
| Weight   | 68gsm                     |
| Packing  | 300pcs/bag,10bags/carton  |
| Sample   | Free                      |
| MOQ      | 50bags                    |
| Port     | Shanghai                  |

### Feature

- 1.Used for cleaning and maintenance
- 2.55% cellulose and 45% polyester
- 3.Double bagged
- 4.Exceptionally strong and absorbent and four times its weight
- 5. Made without any binders, chemicals or surfactants