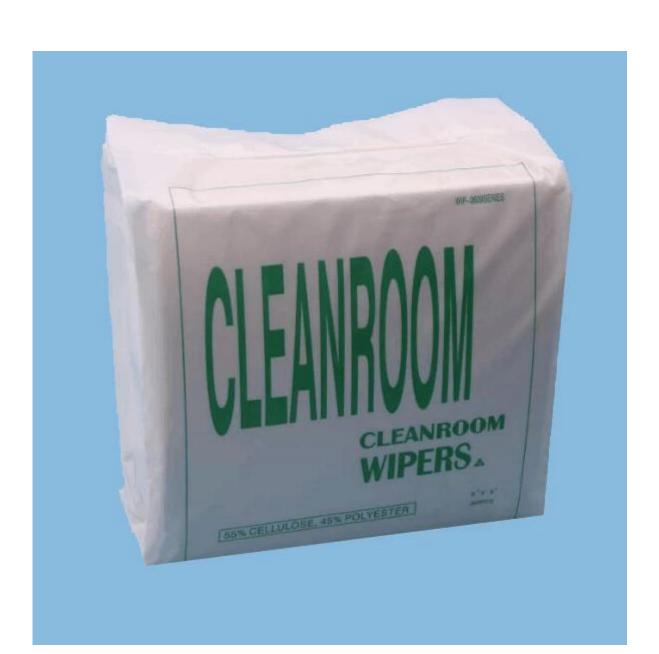

### **Product Details**

| Material | 55%Cellulose+45%Polyester |
|----------|---------------------------|
| Size     | 9"*9"                     |
| Color    | White                     |
| Weight   | 68gsm                     |
| Packing  | 300pcs/bag,10bags/carton  |
| Sample   | Free                      |
| MOQ      | 50bags                    |
| Port     | Shanghai                  |

### Feature

- 1.Used for cleaning and maintenance
- 2.55% cellulose and 45% polyester
- 3.Double bagged
- 4.Exceptionally strong and absorbent and four times its weight
- 5. Made without any binders, chemicals or surfactants