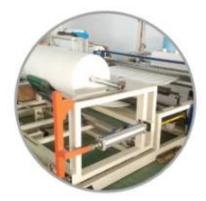

ze     | 9"*9"                     |
| Color    | White                     |
| Weight   | 68gsm                     |
| Packing  | 300pcs/bag,10bags/carton  |
| Sample   | Free                      |
| MOQ      | 50bags                    |
| Port     | Shanghai                  |

### Feature

- 1.Used for cleaning and maintenance
- 2.55% cellulose and 45% polyester
- 3.Double bagged
- 4.Exceptionally strong and absorbent and four times its weight
- 5. Made without any binders, chemicals or surfactants

# Application

Laboratories, aerospace, defense electronics, food processing, computer assembly and semiconductor, circuit board, pharmaceutical, and biomedical device manufacturing.

China Supplier <u>55%Cellulose 45%Polyester</u> Lint Free Cleanroom Wipes











Our Team Factory





















## About customer service

If your inquiry didn't be replied in time, maybe because of large amount of consulting, please wait patiently, or maybe system problems, your inquiry was lost etc. If the time is too long, Please contact other lights on customer service, or login back Wangwang, then consult, please forgive any inconvenient by this.



#### About after-sale

In the process of selling, if clients find quality problems in products, clients can note us, we'll take great care in performing this matter, the cost paid by us; if we find serious quality problems and can't be remedy, clients have right to return quality problems products to us, we must return the cost of the products.



## About shipping

Sample lead time: 1-3 days; Mass order production: 7-12 days or ne