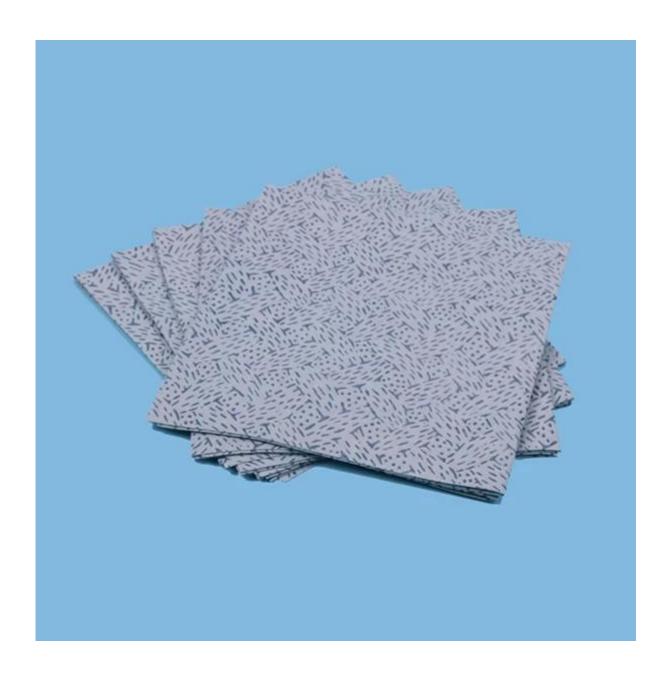

### **Product Details**

| Material | 100%Polypropylene           |  |  |
|----------|-----------------------------|--|--|
| Weight   | 70gsm                       |  |  |
| Size     | 30cm*30cm or as your demand |  |  |
| Color    | White, blue                 |  |  |
| Style    | Roll,sheet,pop-up           |  |  |
| MOQ      | 200bags                     |  |  |
| Sample   | Free sample                 |  |  |
| Port     | Shanghai port               |  |  |

### Feature

- 1. Low-lint polypropylene construction
- 2. Perfect for use with lubricants, grease and oil
- 3. Great for cleaning and prep on surfaces and parts
- 4.Acid,base,and solvent-resistant