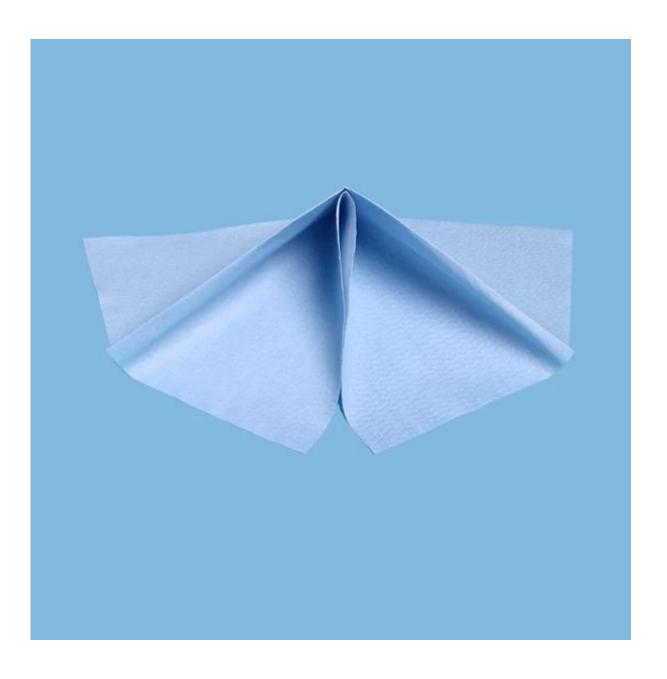

Blue Non Woven Fabric <u>General Cleaning Wipes</u> With Extra Absorbency

Our Team

Factory

# Blue Non Woven Fabric General Cleaning Wipes With Extra Absorbency

Product details:

| Material | wood pulp and polypropylene |  |  |  |
|----------|-----------------------------|--|--|--|
| Weight   | 60gsm                       |  |  |  |
| Size     | 35cm*42cm or as your demand |  |  |  |
| Color    | Blue                        |  |  |  |
| Packing  | 250pcs/box                  |  |  |  |
| MOQ      | 100 boxes                   |  |  |  |
| Sample   | Free                        |  |  |  |
| Port     | Shanghai                    |  |  |  |