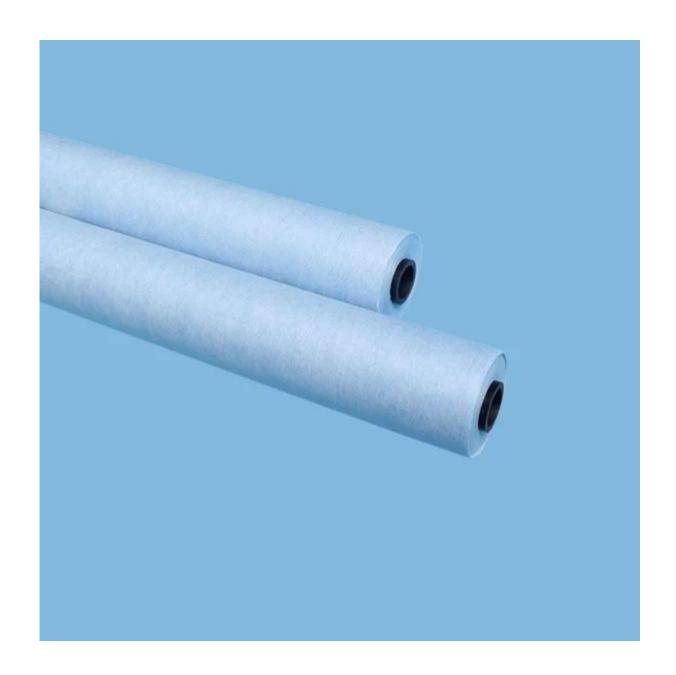

## Well size:

Jumbo Roll (500m)

Mini Roll

More other sizes and mother/jumbo rolls available upon request.

Best Selling High Performance 55% Woodpulp 45% Polyester Automatic Blanket Wash Cloth Roll

Our Team Factory