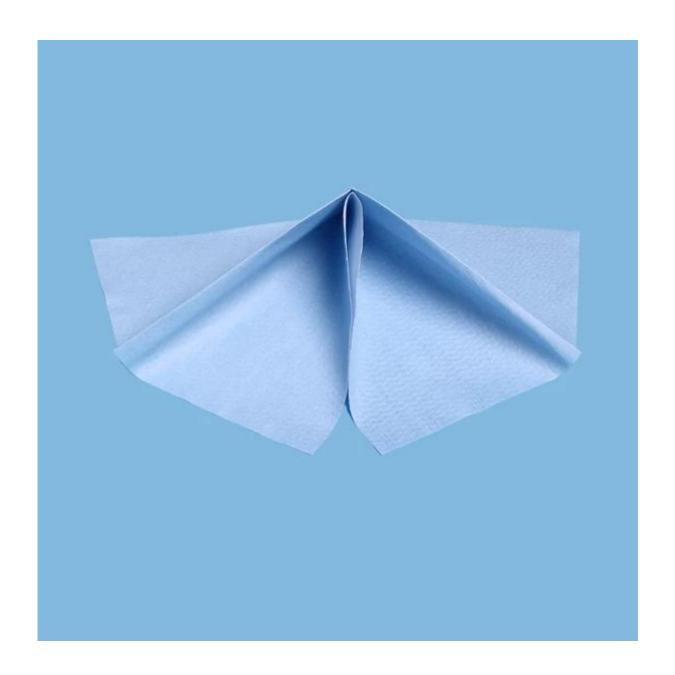

## **Feature**

- 1. Absorb water and oil efficiently decontaminate and clean efficiently
- 2. High wet strength and dry strengt, high anti-acid capacity
- 3. High dust-containing capacity
- 4. Soft material, no stratches left on the surface after cleaning

# Application

Used for offset printing machine-Heidelberg, Ryobi, Mitsubishi, Akimaya, KBA, Toshiba etc.