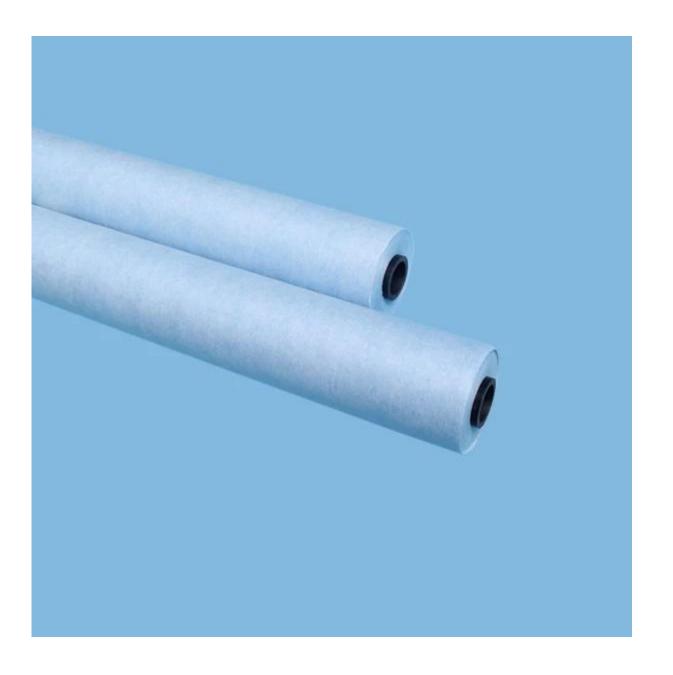

# Automatic High Absorbency Blanket Wash Cloth <u>Cleaning Wipes</u>

Product details:

| Material      | 55% Wood pulp and 45% polyester |
|---------------|---------------------------------|
| Weight        | 56gsm                           |
| Size          | As your demand                  |
| Color         | Blue                            |
| MOQ           | 200 rolls                       |
| Sample        | Free sample                     |
| Port          | Shanghai                        |
| Certification | ISO9001,SGS,ROHS                |

## **Application:**

Suitable for kinds of offset <u>printing machines</u> such as: Heildelberg, Ryobi, Mitsubishi, Komori, KBA, Man Roland etc...

| Press Type            | Size         | Item Code   | Rolls/Case |
|-----------------------|--------------|-------------|------------|
| Heidelberg CD74/XL75  | 765mm x 12m  | HR-CD74XL75 | 20         |
| Heidelberg CX-102     | 1040mm x 12m | HR-CX102    | 20         |
| Heidelberg MO         | 670mm x 9m   | HR-MO       | 25         |
| Heidelberg SM-52      | 533mm x 8m   | HR-SM52     | 25         |
| Heidelberg SM-74      | 765mm x 9m   | HR-SM74     | 25         |
| Heidelberg XL-105/106 | 1070mm x 13m | HR-SM-105   | 20         |
| Heidelberg XL-162     | 1655mm x 25m | HR-XL-162   | 6          |
| KBA-105               | 1090mm x 11m | HR-KBA105   | 20         |
| KBA-142               | 1460mm x 9m  | HR-KBA142   | 25         |
| KBA-145               | 1482mm x 9m  | HR-KBA145   | 25         |
| KBA-162               | 1660mm x 12m | HR-KBA162   | 10         |