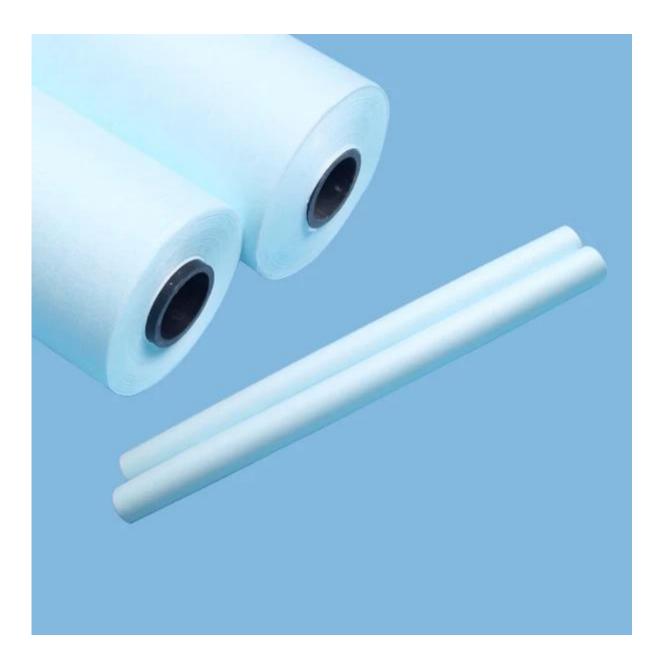

### **Product Details**

| Material | 55%woodpulp+45%polyester |
|----------|--------------------------|
| Weight   | 56gsm,68gsm              |
| Size     | As your demand           |
| Color    | Blue,white.lake blue     |
| Style    | Roll                     |
| MOQ      | 100 rolls                |
| Sample   | Free sample              |
| Port     | Shanghai port            |