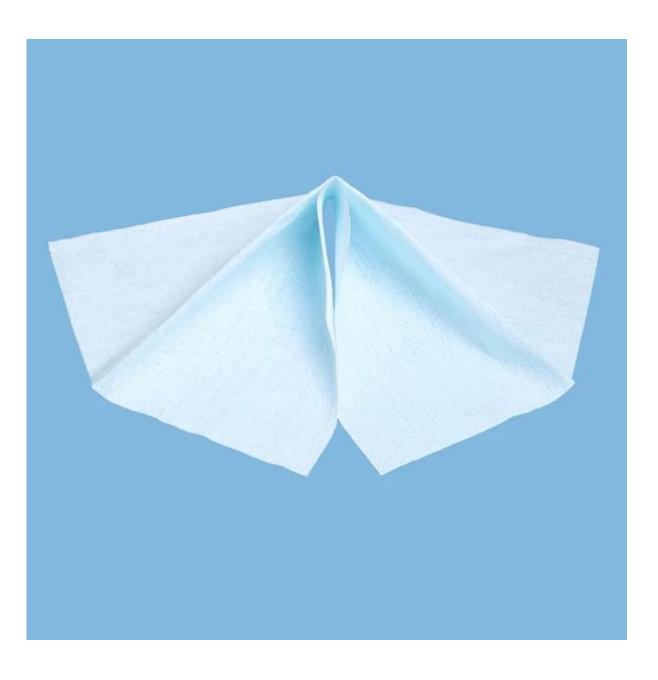

#### Feature

- 1.Composition: <u>55% woodpulp and 45% polyester</u>
- 2. Production process:spunlace compound technolog
- 3. Super strong liquid absorbency, complete cleaning performance
- 4. Lint free, no scratch