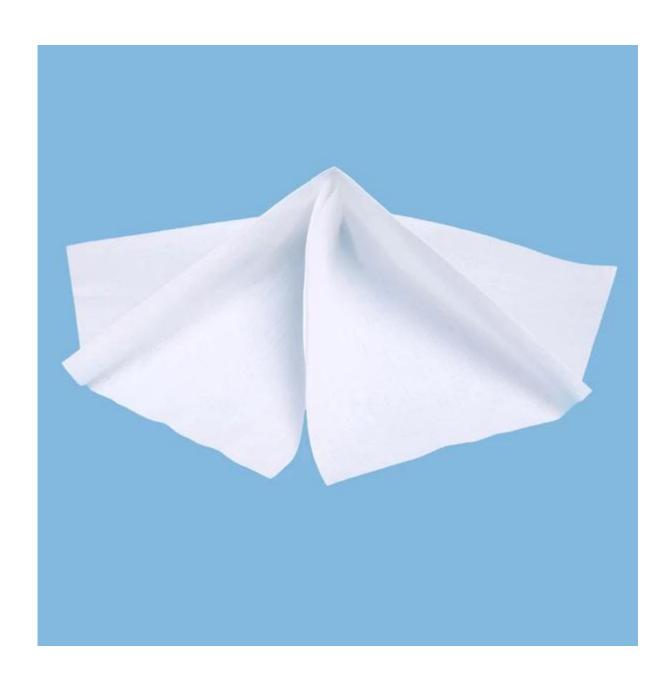

#### **Product Details**

| Material      | 55%cellulose+45%polyester     |  |  |
|---------------|-------------------------------|--|--|
| Weight        | 50gsm,56gsm,68gsm             |  |  |
| Size          | As your demand                |  |  |
| Color         | White                         |  |  |
| Machine       | DEK,MPM,EKRA,MINAMI and so on |  |  |
| Core          | Plastic/paper                 |  |  |
| Sample        | Free sample                   |  |  |
| Certification | ISO9001,SGS,ROHS              |  |  |

# **Feature**

- 1. Cellulose and polyester fiber.
- 2. Super solvent, ink, oil absorbenct ability, wiping ink and heavy duty.
- 3. Excellent performance of anti-dissolution, environmental protection, bio-degradable
- 4. Softness, when wiping won't damage the surface of machine
- 5. Cleaning for electronic precision parts, testing, laboratory equipment, glass, ink and equipment, etc.