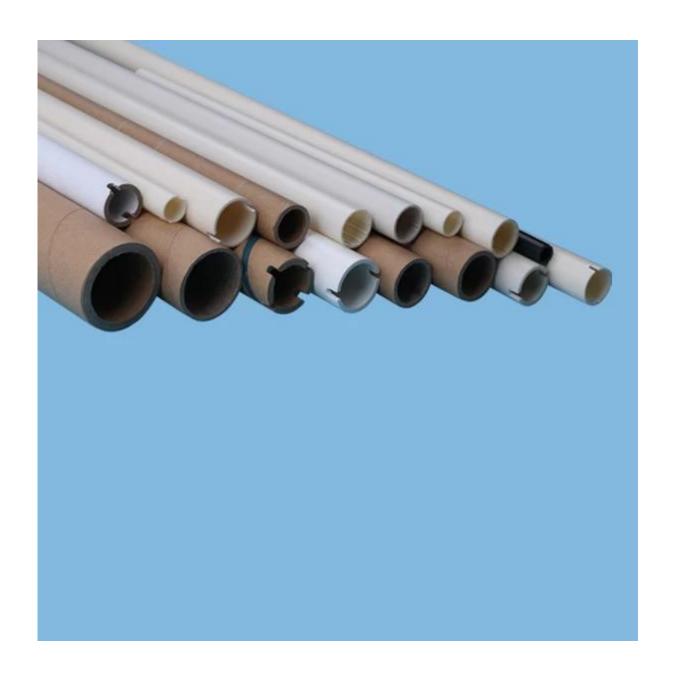

#### **Product Details**

| Material      | 55%cellulose+45%polyester     |  |  |
|---------------|-------------------------------|--|--|
| Weight        | 50gsm,56gsm,68gsm             |  |  |
| Size          | As your demand                |  |  |
| Color         | White                         |  |  |
| Machine       | DEK,MPM,EKRA,MINAMI and so on |  |  |
| Core          | Plastic/paper                 |  |  |
| Sample        | Free sample                   |  |  |
| Certification | ISO9001,SGS,ROHS              |  |  |

| Machine<br>model | Cleaning cloth |            |                       | Internal paper (plastic) roll |            |                       |
|------------------|----------------|------------|-----------------------|-------------------------------|------------|-----------------------|
|                  | Width(mm)      | Length(mm) | External diameter(mm) | Width(mm)                     | Length(mm) | External diameter(mm) |
|                  |                |            |                       |                               |            |                       |
| DEK              | 520            | 10         | 56                    | 530                           | 19.5       | 22                    |
| SANYO            | 275            | 30         | 100                   | 275                           | 38         | 44                    |
| EKRA             | 400            | 8          | 46                    | 390                           | 12         | 16                    |
| MINAMI           | 270            | 7          | 46                    | 270                           | 12         | 16                    |
| PANASENT         | 358            | 12         | 66                    | 360                           | 38         | 44                    |