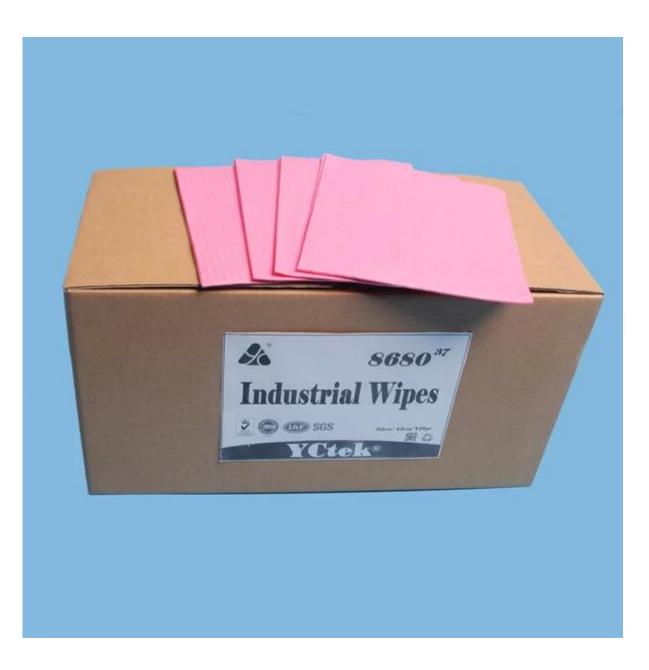

## **Product Details**

| Material | 70%woodpulp+30%polypropylene |
|----------|------------------------------|
| Weight   | 120gsm                       |
| Size     | 35cm*42cm or as your demand  |
| Color    | Red                          |
| Packing  | 870sheet/roll                |
| Sample   | Free sample                  |
| MOQ      | 100 rolls                    |
| Port     | Shanghai port                |