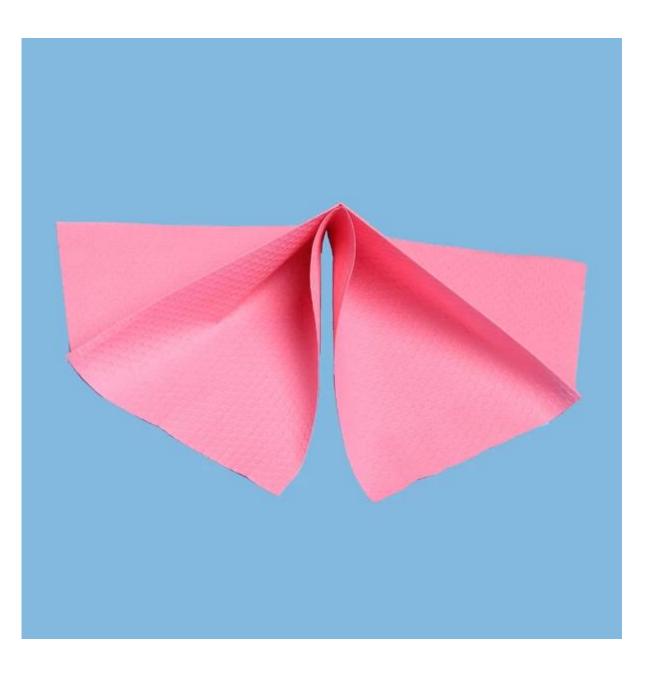

## 70% Woodpulp30%Polypropylene Spunlace Nonwoven Fabric Industrial Wipe Cleaning Rolls

### Feature

1.<u>Clean, use fiber shedding, no lint, to ensure wipe quality;</u>

2.Into a network of uniform, with excellent vertical and horizontal tension;

3.Material soft, clean material surface dose not produce any scratches, no damage to the object surface;

4.Powerful suction capability,more than four times faster than ordinary cotton cloth;

5. Efficient removal of water stains, degreasing capacity;

6.Excellent resistance to solubility;

7.Static electricity.