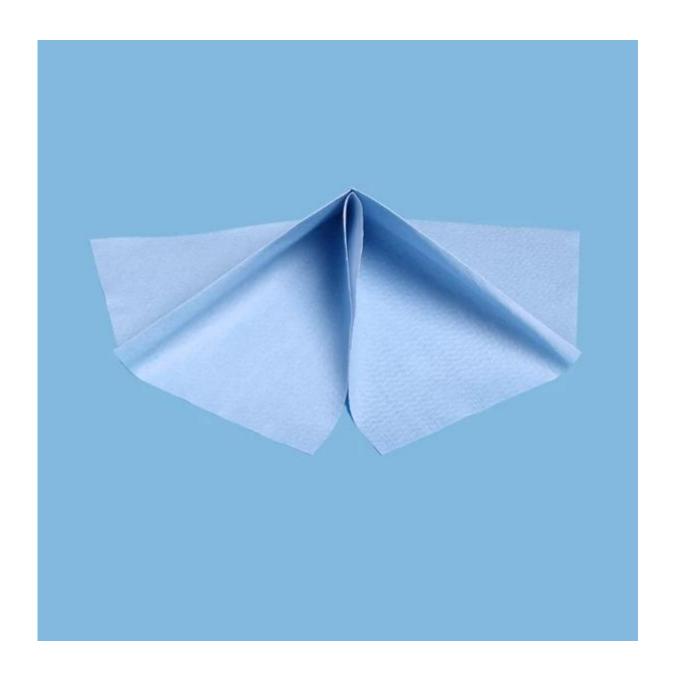

#### **Product Details**

| Item Name | 70% Woodpulp 30% PP 110gsm Blue YCtek80 Industrial Cleaning Wipes Roll |
|-----------|------------------------------------------------------------------------|
| Material  | 70% Woodpulp+30% PP                                                    |
| Weight    | 110gsm                                                                 |
| Size      | 32cm*34cm, 28cm*35cm, 28cm*42cm,or as your demand                      |
| Color     | Blue, white, red                                                       |
| Packing   | 870pcs/roll                                                            |
| Sample    | Free sample                                                            |
| Port      | Shanghai port                                                          |

## Feature

- 1. High absorbency
- 2.Low lint, lint free, dust-free
- 3. Softness and ideal to replace the cotton rags
- 4. Absorption of water, oil and other liquids quickly
- 5. Reusable and durable, cost saving

# Application

- 1.Cleaning the parts and tools
- 2. Cleaning and wiping the common oil dirt
- 3. Cleaning and wiping small spill

70% Woodpulp 30% PP 110gsm Blue YCtek80 Industrial Cleaning Wipes Roll

Our Team Factory