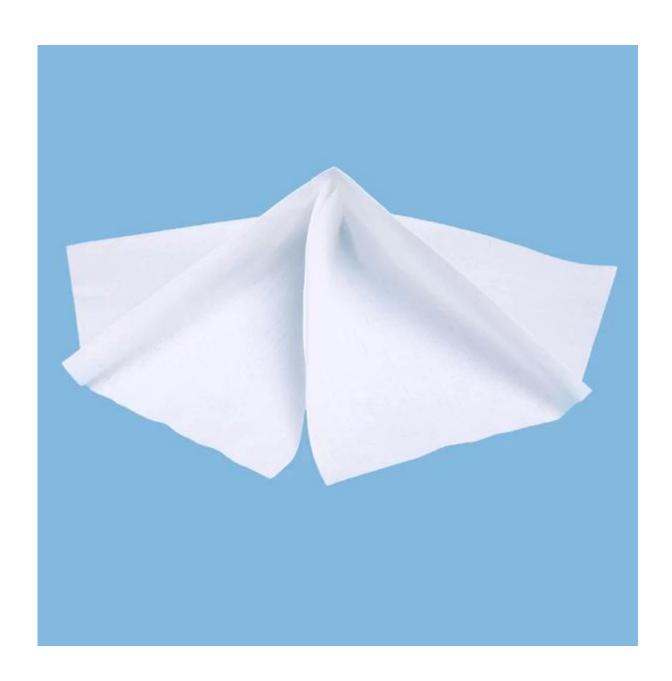

### **Product Details**

| Material | 55%woodpulp+45%polyester    |
|----------|-----------------------------|
| Size     | 25cm*37cm or as your demand |
| Weight   | 56gsm                       |
| Color    | White                       |
| Style    | Roll                        |
| MOQ      | 100 rolls                   |
| Sample   | Free sample                 |
| Port     | Shanghai Port               |

### **Feature**

- 1.Soft toucing
- 2. Super absrbent
- 3. High tensile strength
- 4.Effective to eliminate dust
- 5.Gentle and harmless to skin

# Application

- 1. Traps debris such as broken glass, grease, dirt
- 2. Gentle scrubs away built-up contamination without damaging underlying surface
- 3. Lasts longer than ordinary towels
- 4. Ideal for preparing surfaces and cleaning up spills
- 5. Fewer fibers that can cause product defects
- 6. Crafted to stand up against the dirt, grease, and grime encountered