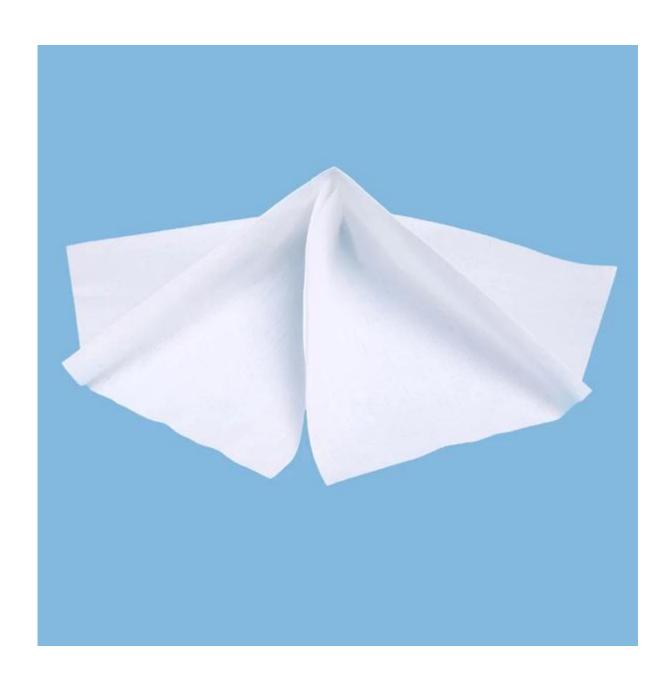

# 55%Woodpulp45%Polyester Spunlace Nonwoven for Industrial Cleaning Wipes

## General purpose cleaning of water, dust, oil

Cleanroom wipes
Automatic stencil blanket cleaning
Automobile beauty care industry
Wiping the workplace with heavy oil dirt

55%Woodpulp45%Polyester Spunlace Nonwoven for Industrial Cleaning Wipes