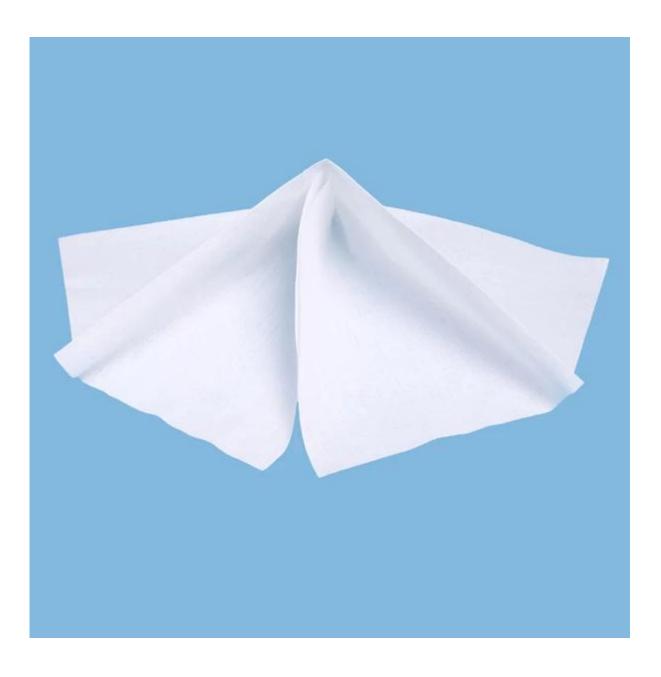

# <u>55%Woodpulp45%Polyester</u> Lint Free Cleanroom Wipe Nonwoven 1/4 Fold Wipe

## **Product Details**

| Material | 55%woodpulp+45%polyester    |  |  |
|----------|-----------------------------|--|--|
| Weight   | 60gsm                       |  |  |
| Size     | 25cm*35cm or as your demand |  |  |
| Color    | White                       |  |  |
| Packing  | 300pcs/box,6 boxes/carton   |  |  |
| MOQ      | 200 boxes                   |  |  |
| Sample   | Free sample                 |  |  |
| Port     | Shanghai port               |  |  |

### Feature

- 1.55% Wood pulp and 45% polyester fabric
- 2.<u>High absorbent</u>
- 3.Extremely low particle generation and ultra purity.
- 4.Dry and wet used well
- 5.Low lint and metallic ions
- 6. Efficient, economical general purpose wipe
- 7.Converted, cleaned and packaged in our cleanroom
- 8. Available in several sheet sizes and rolls, custom sizes available on request