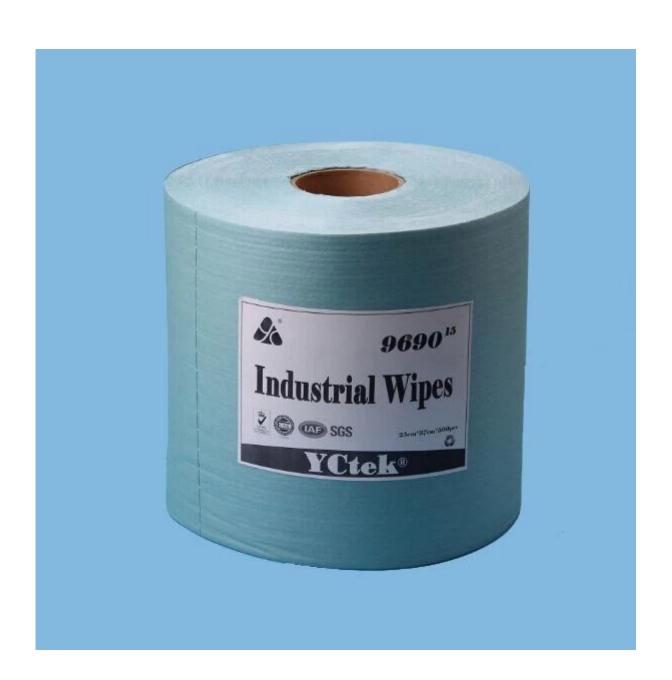

# 55%Woodpulp45%Polyester Green Lint Free Cleaning Wipes

### **Product Details**

| Material | 55%woodpulp45%polyester    |
|----------|----------------------------|
| Weight   | 63gsm                      |
| Size     | 25cm*37cm                  |
| Color    | Green                      |
| Packing  | 500pcs/roll,4 rolls/carton |
| MOQ      | 100 rolls                  |
| Sample   | Free                       |
| Port     | Shanghai                   |