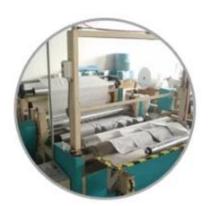

-------------------|
| Weight   | 63gsm                      |
| Size     | 25cm*37cm                  |
| Color    | Green                      |
| Packing  | 500pcs/roll,4 rolls/carton |
| MOQ      | 100 rolls                  |
| Sample   | Free                       |
| Port     | Shanghai                   |

#### Feature

- 1.55% wood pulp & 45% polyester fabric cleaning wipes
- 2. Industrial paper cloths
- 3. High absorbency
- 4.Low lint/lint free
- 5.No binders

## Application

- 1. Cleanroom, cleaning room, dust-room, laboratory, chemical.
- 2. Electronics, semiconductor, precision instruments, optical industry.
- 3. Printing, automotive, engineering, shipyard, workshop, oil station, etc..

## 55%Woodpulp45%Polyester Green Lint Free Cleaning Wipes











Our Team Factory





















## About customer service

If your inquiry didn't be replied in time, maybe because of large amount of consulting, please wait patiently, or maybe system problems, your inquiry was lost etc. If the time is too long, Please contact other lights on customer service, or login back Wangwang, then consult, please forgive any inconvenient by this.



#### About after-sale

In the process of selling, if clients find quality problems in products, clients can note us, we'll take great care in performing this matter, the cost paid by us; if we find serious quality problems and can't be remedy, clients have right to return quality problems products to us, we must return the cost of the products.



### About shipping

Sample lead time: 1-3 days; Mass order production: 7-12 days or neg