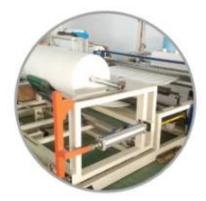

---------------------|
| Weight   | 63gsm                      |
| Size     | 25cm*37cm                  |
| Color    | Green                      |
| Packing  | 500pcs/roll,4 rolls/carton |
| MOQ      | 100 rolls                  |
| Sample   | Free                       |
| Port     | Shanghai                   |

#### Feature

- 1.55% wood pulp & 45% polyester fabric cleaning wipes
- 2. Industrial paper cloths
- 3. High absorbency
- 4.Low lint/lint free
- 5.No binders

## Application

- 1. Cleanroom, cleaning room, dust-room, laboratory, chemical.
- 2. Electronics, semiconductor, precision instruments, optical industry.
- 3. Printing, automotive, engineering, shipyard, workshop, oil station, etc..

## 55%Woodpulp45%Polyester Green Lint Free Cleaning Wipes











Our Team Factory





















## About customer service

If your inquiry didn't be replied in time, maybe because of large amount of consulting, please wait patiently, or maybe system problems, your inquiry was lost etc. If the time is too long, Please contact other lights on customer service, or login back Wangwang, then consult, please forgive any inconvenient by this.



#### About after-sale

In the process of selling, if clients find quality problems in products, clients can note us, we'll take great care in performing this matter, the cost paid by us; if we find serious quality problems and can't be remedy, clients have right to return quality problems products to us, we must return the cost of the products.



### About shipping

Sample lead time: 1-3 days; Mass order production: 7-12 days or n