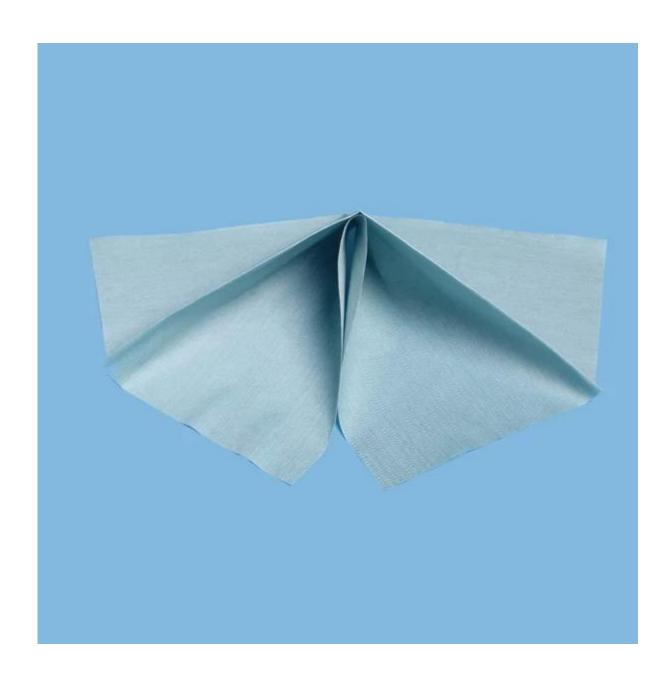

# 55%Woodpulp45%Polyester Green Lint Free Cleaning Wipes

#### Feature

- 1.55% wood pulp & 45% polyester fabric cleaning wipes
- 2. Industrial paper cloths
- 3. High absorbency
- 4.Low lint/lint free
- 5.No binders