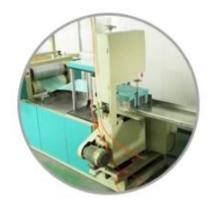

-----------------------|
| Weight   | 63gsm                      |
| Size     | 25cm*37cm                  |
| Color    | Green                      |
| Packing  | 500pcs/roll,4 rolls/carton |
| MOQ      | 100 rolls                  |
| Sample   | Free                       |
| Port     | Shanghai                   |

#### Feature

- 1.55% wood pulp & 45% polyester fabric cleaning wipes
- 2. Industrial paper cloths
- 3. High absorbency
- 4.Low lint/lint free
- 5.No binders

## Application

- 1. Cleanroom, cleaning room, dust-room, laboratory, chemical.
- 2. Electronics, semiconductor, precision instruments, optical industry.
- 3. Printing, automotive, engineering, shipyard, workshop, oil station, etc..

## 55%Woodpulp45%Polyester Green Lint Free Cleaning Wipes











Our Team Factory





















## About customer service

If your inquiry didn't be replied in time, maybe because of large amount of consulting, please wait patiently, or maybe system problems, your inquiry was lost etc. If the time is too long, Please contact other lights on customer service, or login back Wangwang, then consult, please forgive any inconvenient by this.



#### About after-sale

In the process of selling, if clients find quality problems in products, clients can note us, we'll take great care in performing this matter, the cost paid by us; if we find serious quality problems and can't be remedy, clients have right to return quality problems products to us, we must return the cost of the products.



### About shipping

Sample lead time: 1-3 days; Mass order production: 7-12 days or