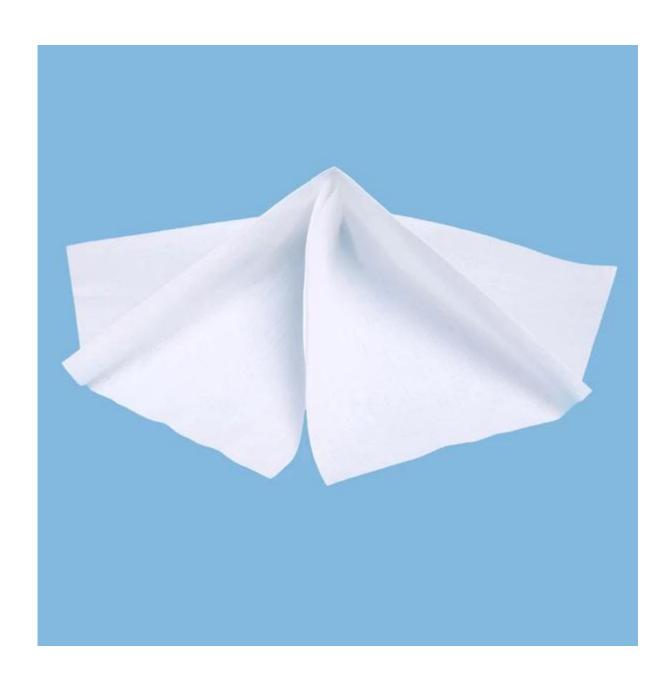

# 55% Woodpulp+45%Polyester SMT Stencil Cleaning Roll for DEK Printer Machine

| Material | 55%woodpulp+45%polyester,100%Polypropylene,viscose+polyester and so on |
|----------|------------------------------------------------------------------------|
| Size     | As your demand                                                         |
| Color    | White, green, blue                                                     |
| Weight   | 50gsm,56gsm,68gsm                                                      |
| Style    | Roll                                                                   |
| MOQ      | 100 rolls                                                              |
| Sample   | Free sample                                                            |
| Port     | Shanghai port                                                          |

## **Feature**

- Extremely durable
- High wet strength
- Silicone free
- Exceptionally low lint
- Delivers a superior clean for underside of the stencil
- Customize sizes available

# Application

It can be used for cleaning the brand of MPM, DEK, KME, YAMAHA, MINAMI, JUKI, EKRA, PANASERT, FUJI, SANYO and all other automatic printing models.

55% Woodpulp+45%Polyester SMT Stencil Cleaning Roll for DEK Printer Machine