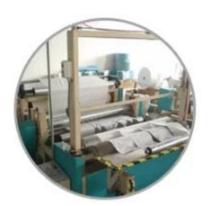

| Style    | Roll                                                                   |
| MOQ      | 100 rolls                                                              |
| Sample   | Free sample                                                            |
| Port     | Shanghai port                                                          |

## **Feature**

- Extremely durable
- High wet strength
- Silicone free
- Exceptionally low lint
- Delivers a superior clean for underside of the stencil
- Customize sizes available

# Application

It can be used for cleaning the brand of MPM, DEK, KME, YAMAHA, MINAMI, JUKI, EKRA, PANASERT, FUJI, SANYO and all other automatic printing models.

55% Woodpulp+45%Polyester SMT Stencil Cleaning Roll for DEK Printer Machine











Our Team Factory





















### About customer service

If your inquiry didn't be replied in time, maybe because of large amount of consulting, please wait patiently, or maybe system problems, your inquiry was lost etc. If the time is too long, Please contact other lights on customer service, or login back Wangwang, then consult, please forgive any inconvenient by this.



#### About after-sale

In the process of selling, if clients find quality problems in products, clients can note us, we'll take great care in performing this matter, the cost paid by us; if we find serious quality problems and can't be remedy, clients have right to return quality problems products to us, we must return the cost of the products.



#### About shipping

Sample lead time: 1-3 days; Mass order production: 7-12 days or n