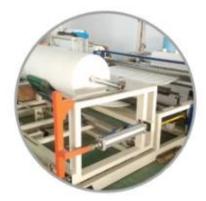

|
| Style    | Roll                                                                   |
| MOQ      | 100 rolls                                                              |
| Sample   | Free sample                                                            |
| Port     | Shanghai port                                                          |

## **Feature**

- Extremely durable
- High wet strength
- Silicone free
- Exceptionally low lint
- Delivers a superior clean for underside of the stencil
- Customize sizes available

# Application

It can be used for cleaning the brand of MPM, DEK, KME, YAMAHA, MINAMI, JUKI, EKRA, PANASERT, FUJI, SANYO and all other automatic printing models.

55% Woodpulp+45%Polyester SMT Stencil Cleaning Roll for DEK Printer Machine











Our Team Factory





















### About customer service

If your inquiry didn't be replied in time, maybe because of large amount of consulting, please wait patiently, or maybe system problems, your inquiry was lost etc. If the time is too long, Please contact other lights on customer service, or login back Wangwang, then consult, please forgive any inconvenient by this.



#### About after-sale

In the process of selling, if clients find quality problems in products, clients can note us, we'll take great care in performing this matter, the cost paid by us; if we find serious quality problems and can't be remedy, clients have right to return quality problems products to us, we must return the cost of the products.



#### About shipping

Sample lead time: 1-3 days; Mass order production: 7-12 days or