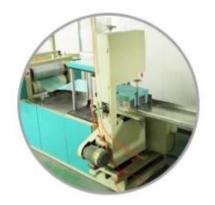

|
| Style    | Roll                                                                   |
| MOQ      | 100 rolls                                                              |
| Sample   | Free sample                                                            |
| Port     | Shanghai port                                                          |

## **Feature**

- Extremely durable
- High wet strength
- Silicone free
- Exceptionally low lint
- Delivers a superior clean for underside of the stencil
- Customize sizes available

# Application

It can be used for cleaning the brand of MPM, DEK, KME, YAMAHA, MINAMI, JUKI, EKRA, PANASERT, FUJI, SANYO and all other automatic printing models.

55% Woodpulp+45%Polyester SMT Stencil Cleaning Roll for DEK Printer Machine











Our Team Factory





















### About customer service

If your inquiry didn't be replied in time, maybe because of large amount of consulting, please wait patiently, or maybe system problems, your inquiry was lost etc. If the time is too long, Please contact other lights on customer service, or login back Wangwang, then consult, please forgive any inconvenient by this.



#### About after-sale

In the process of selling, if clients find quality problems in products, clients can note us, we'll take great care in performing this matter, the cost paid by us; if we find serious quality problems and can't be remedy, clients have right to return quality problems products to us, we must return the cost of the products.



#### About shipping

Sample lead time: 1-3 days; Mass order production: 7-12 days