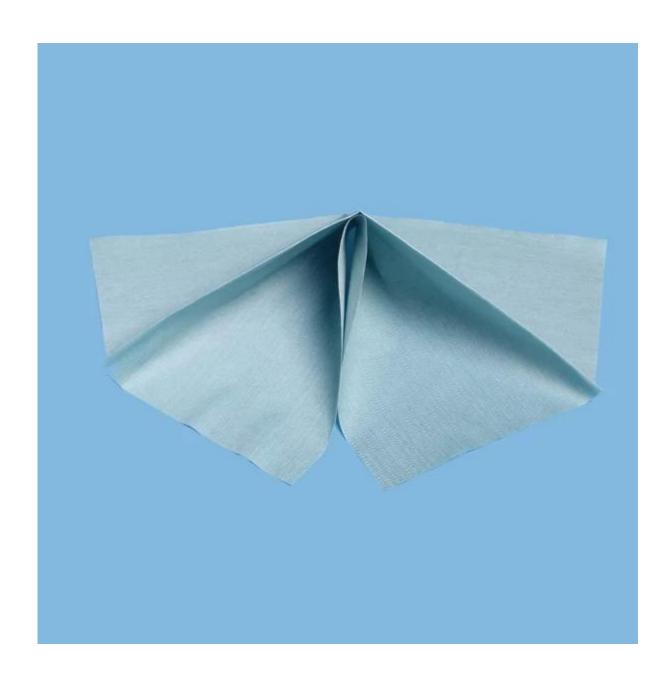

# 55%Woodpulp+45%Polyester Plain Spunlace Non woven Fabric for Industrial Wipes

## **Product Details**

| Item Name     | 55%Woodpulp+45%Polyester Plain Spunlace Non woven Fabric for Industrial Wipes |
|---------------|-------------------------------------------------------------------------------|
| Material      | 55%woodpulp+45%polyester                                                      |
| Weight        | 68gsm                                                                         |
| Color         | Green                                                                         |
| Size          | 25cm*37cm,or as your demand                                                   |
| Packing       | 500pcs/roll,4rolls/carton                                                     |
| Sample        | Free sample                                                                   |
| Certification | ISO9001,SGS,ROHS                                                              |