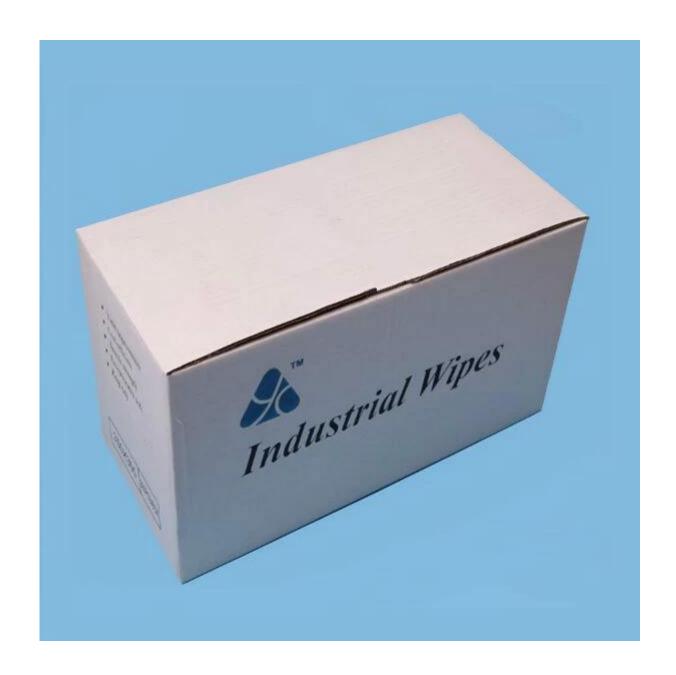

## **Product Details**

| Item Name     | 55%Woodpulp+45%Polyester Plain Spunlace Non woven Fabric for Industrial Wipes |
|---------------|-------------------------------------------------------------------------------|
| Material      | 55%woodpulp+45%polyester                                                      |
| Weight        | 68gsm                                                                         |
| Color         | Green                                                                         |
| Size          | 25cm*37cm,or as your demand                                                   |
| Packing       | 500pcs/roll,4rolls/carton                                                     |
| Sample        | Free sample                                                                   |
| Certification | ISO9001,SGS,ROHS                                                              |