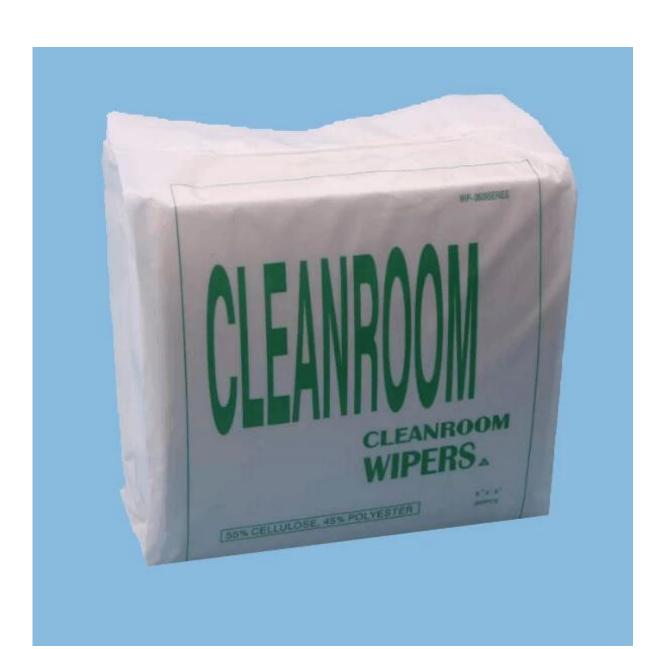

## Product details

| Material | 55%woodpulp+45%polyester |
|----------|--------------------------|
| Size     | As your demand           |
| Color    | White                    |
| Weight   | 68gsm                    |
| Core     | Plastic or paper         |
| MOQ      | 100 rolls                |
| Sample   | Free sample              |
| Port     | Shanghai                 |