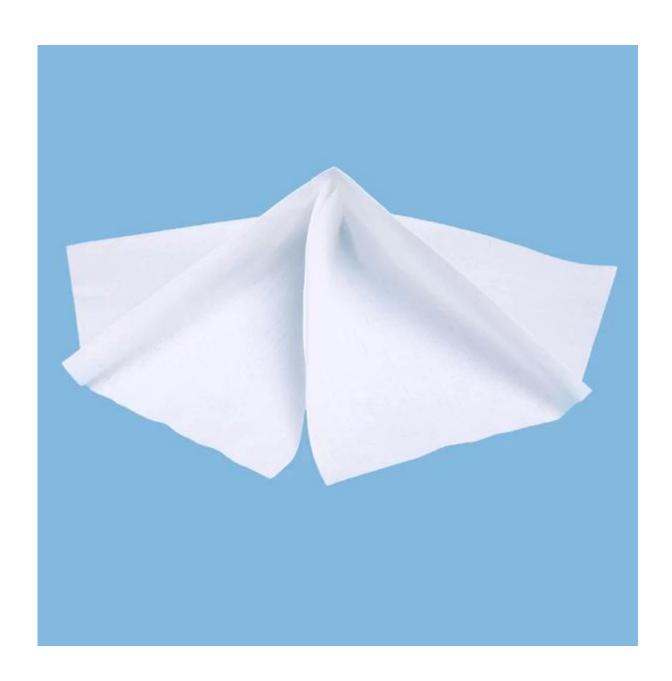

## 55%Woodpulp+45%Polyester Nonwoven Fabric 1/4 Fold Industrial Cleaning Cloth

#### **Product Details**

| Material | 55%woodpulp+45%polyester    |
|----------|-----------------------------|
| Weight   | 68gsm                       |
| Color    | White                       |
| Size     | 30cm*35cm or as your demand |
| Style    | 1/4 fold,roll,sheet         |
| MOQ      | 100 boxes                   |
| Sample   | Free sample                 |
| Port     | Shanghai port               |

#### Feature

- 1. Tough and durable, wet or dry; won't shred and tear when working with tools and parts.
- 2. Longer lasting; users may find that using fewer wipes for each cleanup.
- 3. Washes easily, yet is inexpensive enough to treat as a disposable
- 4. Absorbent—soaks up to four times its weight in water
- 5. Wipes dry
- 6. Absorbs oil and solvents- great for cleaning up spills, hands and equipment.
- 7. Low-linting
- 8. Soft enough for polishing and finishing
- 9. No additives to contaminate surfaces