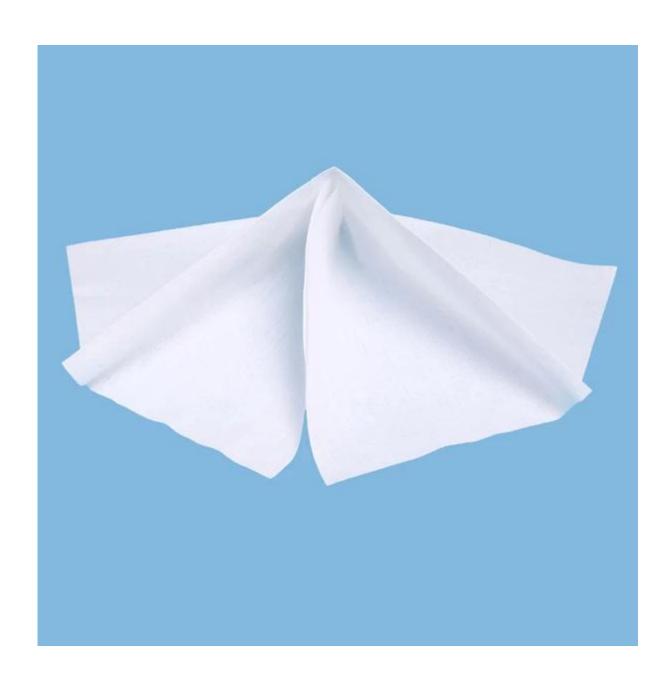

# 55%Woodpulp 45%Polyester Lint free 56gsm Cleanroom Wipes

### **Product Details**

| Material | 55%woodpulp+45%polyester |
|----------|--------------------------|
| Size     | 23cm*23cm*300pcs         |
| Color    | White                    |
| Weight   | 56gsm                    |
| Packing  | 10 bags/carton           |
| MOQ      | 300 bags                 |
| Sample   | Free                     |
| Port     | Shanghai                 |

### **Feature**

- 1.Uper absorbent, heavy duty<u>lint free wipes</u> that easily wipe-away oil, grease, grime, inks and solvents from hands, tools and machinery.
  - 2.Strong, durable and tear resistant, they absorb liquids fast with up to 4 times its own weight.
  - 3. Solvent and chemical resistant, they can be used both wet and dry.