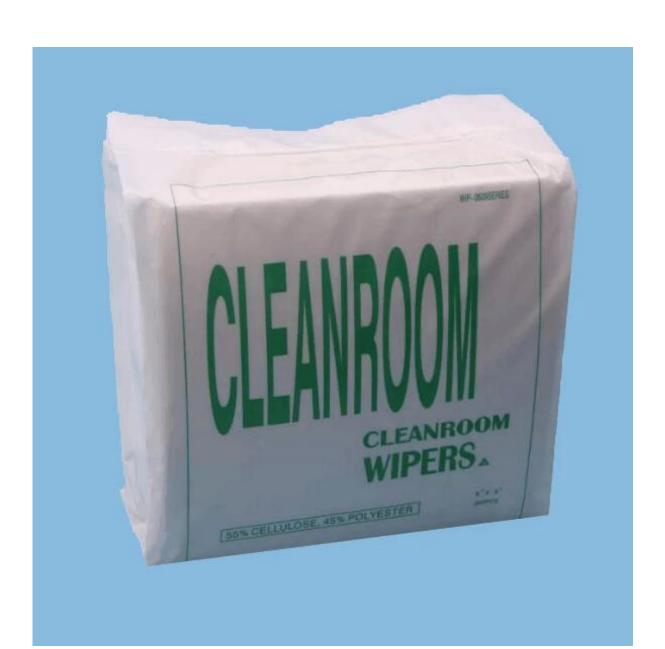

# 55%Woodpulp 45%Polyester Lint free 56gsm Cleanroom Wipes

### **Product Details**

| Material | 55%woodpulp+45%polyester |
|----------|--------------------------|
| Size     | 23cm*23cm*300pcs         |
| Color    | White                    |
| Weight   | 56gsm                    |
| Packing  | 10 bags/carton           |
| MOQ      | 300 bags                 |
| Sample   | Free                     |
| Port     | Shanghai                 |