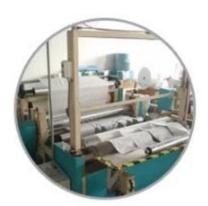

| MOQ      | 300 bags                 |
| Sample   | Free                     |
| Port     | Shanghai                 |

### **Feature**

- 1.Uper absorbent, heavy duty<u>lint free wipes</u> that easily wipe-away oil, grease, grime, inks and solvents from hands, tools and machinery.
  - 2.Strong, durable and tear resistant, they absorb liquids fast with up to 4 times its own weight.
  - 3. Solvent and chemical resistant, they can be used both wet and dry.

# Application

- 1.Ideal for spill pick up in controlled environments
- 2.Excellent choice for general purpose wiping; clean & economical
- 3. Soft texture for scratch sensitive surfaces but very durable
- 4. Autoclavable for Aseptic environments

55%Woodpulp 45%Polyester Lint free 56gsm Cleanroom Wipes











Our Team Factory





















## About customer service

If your inquiry didn't be replied in time, maybe because of large amount of consulting, please wait patiently, or maybe system problems, your inquiry was lost etc. If the time is too long, Please contact other lights on customer service, or login back Wangwang, then consult, please forgive any inconvenient by this.



#### About after-sale

In the process of selling, if clients find quality problems in products, clients can note us, we'll take great care in performing this matter, the cost paid by us; if we find serious quality problems and can't be remedy, clients have right to return quality problems products to us, we must return the cost of the products.



## About shipping

Sample lead time: 1-3 days; Mass order production: 7-12 days or nego