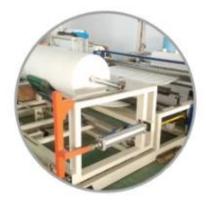

|
| MOQ      | 300 bags                 |
| Sample   | Free                     |
| Port     | Shanghai                 |

### **Feature**

- 1.Uper absorbent, heavy duty<u>lint free wipes</u> that easily wipe-away oil, grease, grime, inks and solvents from hands, tools and machinery.
  - 2.Strong, durable and tear resistant, they absorb liquids fast with up to 4 times its own weight.
  - 3. Solvent and chemical resistant, they can be used both wet and dry.

# Application

- 1.Ideal for spill pick up in controlled environments
- 2.Excellent choice for general purpose wiping; clean & economical
- 3. Soft texture for scratch sensitive surfaces but very durable
- 4. Autoclavable for Aseptic environments

55%Woodpulp 45%Polyester Lint free 56gsm Cleanroom Wipes











Our Team Factory





















## About customer service

If your inquiry didn't be replied in time, maybe because of large amount of consulting, please wait patiently, or maybe system problems, your inquiry was lost etc. If the time is too long, Please contact other lights on customer service, or login back Wangwang, then consult, please forgive any inconvenient by this.



#### About after-sale

In the process of selling, if clients find quality problems in products, clients can note us, we'll take great care in performing this matter, the cost paid by us; if we find serious quality problems and can't be remedy, clients have right to return quality problems products to us, we must return the cost of the products.



## About shipping

Sample lead time: 1-3 days; Mass order production: 7-12 days or ne