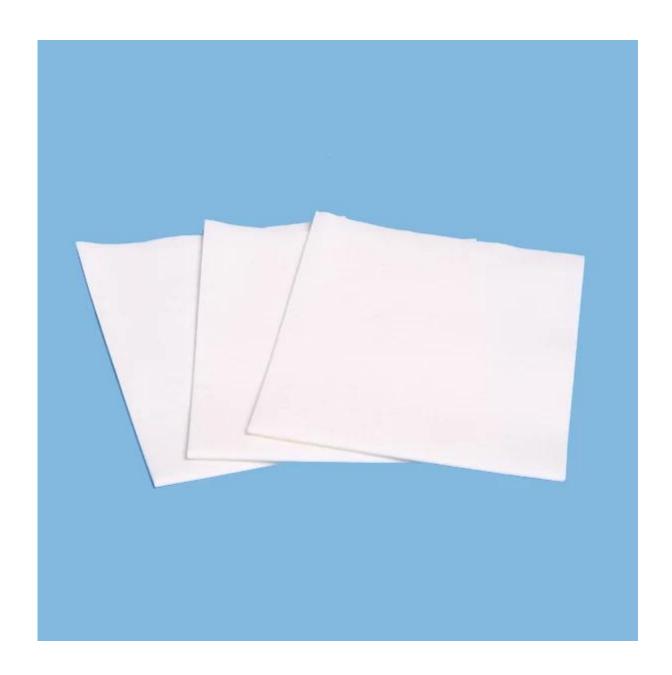

# 55%Woodpulp 45%Polyester Lint Free SMT Stencil Cleaning Wiper Roll

### **Product Details**

| Material | 55%woodpulp 45%polyester |
|----------|--------------------------|
| Color    | White                    |
| Size     | As your demand           |
| Weight   | 56gsm                    |
| Core     | Plastic or paper         |
| MOQ      | 100 rolls                |
| Sample   | Free sample              |
| Port     | Shanghai                 |

### Feature

- 1. Esocoo is made of high-quality woodpulp polyester spunlaced nonwovens
- 2. Prime cleaning performance
- 3. Excellent absorption with water and solvent
- 4. Lint-Free and no scratch to printer surface
- 5. High tensile strength