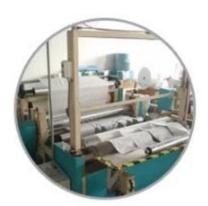

|
| Size     | As your demand           |
| Weight   | 56gsm                    |
| Core     | Plastic or paper         |
| MOQ      | 100 rolls                |
| Sample   | Free sample              |
| Port     | Shanghai                 |

### Feature

- 1. Esocoo is made of high-quality woodpulp polyester spunlaced nonwovens
- 2. Prime cleaning performance
- 3. Excellent absorption with water and solvent
- 4. Lint-Free and no scratch to printer surface
- 5. High tensile strength

# Application

Suitable for SMT machine models: MPM $\square$ DEK $\square$ KME $\square$ YAMAHA $\square$ MINAMI $\square$ JUKI $\square$ EKRA $\square$ PANASONIC $\square$ FUJI $\square$ SANYO.

55%Woodpulp 45%Polyester Lint Free SMT Stencil Cleaning Wiper Roll











Our Team Factory









HOW TO BUY











## About customer service

If your inquiry didn't be replied in time, maybe because of large amount of consulting, please wait patiently, or maybe system problems, your inquiry was lost etc. If the time is too long, Please contact other lights on customer service, or login back Wangwang, then consult, please forgive any inconvenient by this.



#### About after-sale

In the process of selling, if clients find quality problems in products, clients can note us, we'll take great care in performing this matter, the cost paid by us; if we find serious quality problems and can't be remedy, clients have right to return quality problems products to us, we must return the cost of the products.



## About shipping

Sample lead time: 1-3 days; Mass order production: 7-12 da