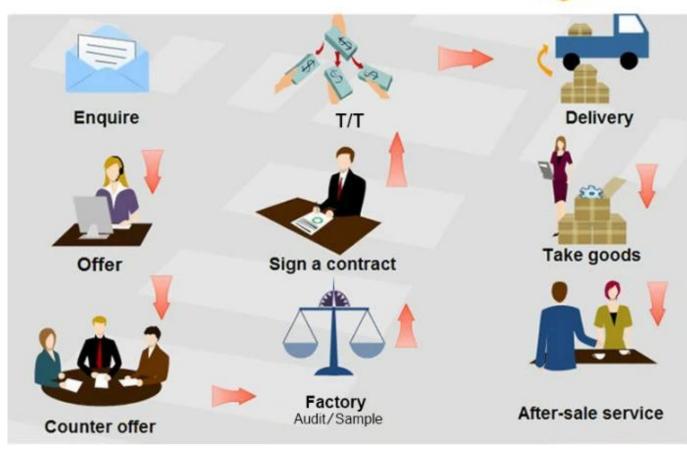

Size     | As your demand           |
| Weight   | 56gsm                    |
| Core     | Plastic or paper         |
| MOQ      | 100 rolls                |
| Sample   | Free sample              |
| Port     | Shanghai                 |

### Feature

- 1. Esocoo is made of high-quality woodpulp polyester spunlaced nonwovens
- 2. Prime cleaning performance
- 3. Excellent absorption with water and solvent
- 4. Lint-Free and no scratch to printer surface
- 5. High tensile strength

# Application

Suitable for SMT machine models: MPM $\square$ DEK $\square$ KME $\square$ YAMAHA $\square$ MINAMI $\square$ JUKI $\square$ EKRA $\square$ PANASONIC $\square$ FUJI $\square$ SANYO.

55%Woodpulp 45%Polyester Lint Free SMT Stencil Cleaning Wiper Roll











Our Team Factory









HOW TO BUY











## About customer service

If your inquiry didn't be replied in time, maybe because of large amount of consulting, please wait patiently, or maybe system problems, your inquiry was lost etc. If the time is too long, Please contact other lights on customer service, or login back Wangwang, then consult, please forgive any inconvenient by this.



#### About after-sale

In the process of selling, if clients find quality problems in products, clients can note us, we'll take great care in performing this matter, the cost paid by us; if we find serious quality problems and can't be remedy, clients have right to return quality problems products to us, we must return the cost of the products.



## About shipping

Sample lead time: 1-3 days; Mass order production: 7-12 days or negotiated .