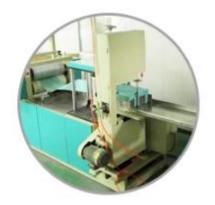

|
| Size     | As your demand           |
| Weight   | 56gsm                    |
| Core     | Plastic or paper         |
| MOQ      | 100 rolls                |
| Sample   | Free sample              |
| Port     | Shanghai                 |

### Feature

- 1. Esocoo is made of high-quality woodpulp polyester spunlaced nonwovens
- 2. Prime cleaning performance
- 3. Excellent absorption with water and solvent
- 4. Lint-Free and no scratch to printer surface
- 5. High tensile strength

# Application

Suitable for SMT machine models: MPM $\square$ DEK $\square$ KME $\square$ YAMAHA $\square$ MINAMI $\square$ JUKI $\square$ EKRA $\square$ PANASONIC $\square$ FUJI $\square$ SANYO.

55%Woodpulp 45%Polyester Lint Free SMT Stencil Cleaning Wiper Roll











Our Team Factory









HOW TO BUY











## About customer service

If your inquiry didn't be replied in time, maybe because of large amount of consulting, please wait patiently, or maybe system problems, your inquiry was lost etc. If the time is too long, Please contact other lights on customer service, or login back Wangwang, then consult, please forgive any inconvenient by this.



#### About after-sale

In the process of selling, if clients find quality problems in products, clients can note us, we'll take great care in performing this matter, the cost paid by us; if we find serious quality problems and can't be remedy, clients have right to return quality problems products to us, we must return the cost of the products.



## About shipping

Sample lead time: 1-3 days; Mass order production: 7-1