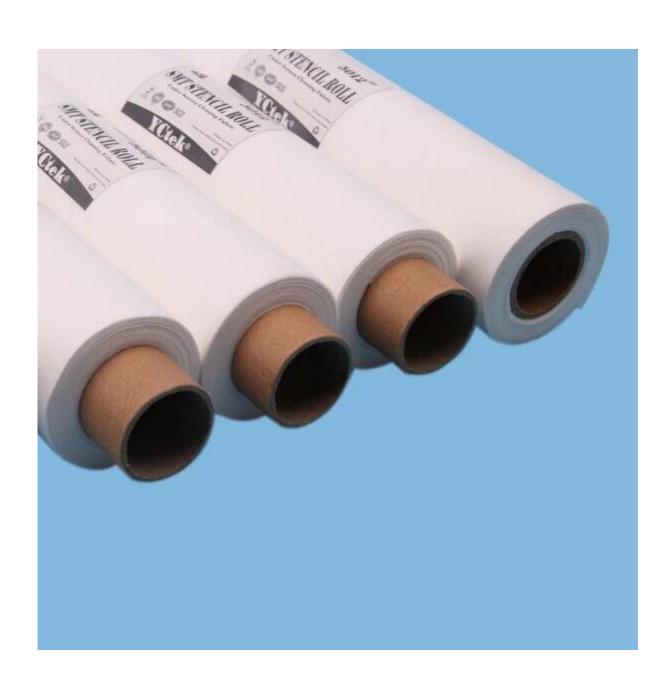

# 55%Woodpulp 45%Polyester Lint Free SMT Stencil Cleaning Wiper Roll

### **Product Details**

| Material | 55%woodpulp 45%polyester |
|----------|--------------------------|
| Color    | White                    |
| Size     | As your demand           |
| Weight   | 56gsm                    |
| Core     | Plastic or paper         |
| MOQ      | 100 rolls                |
| Sample   | Free sample              |
| Port     | Shanghai                 |

# Application

Suitable for SMT machine models: MPM $\square$ DEK $\square$ KME $\square$ YAMAHA $\square$ MINAMI $\square$ JUKI $\square$ EKRA $\square$ PANASONIC $\square$ FUJI $\square$ SANYO.

55%Woodpulp 45%Polyester Lint Free SMT Stencil Cleaning Wiper Roll