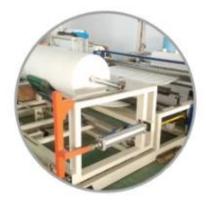

|
| Size     | As your demand           |
| Weight   | 56gsm                    |
| Core     | Plastic or paper         |
| MOQ      | 100 rolls                |
| Sample   | Free sample              |
| Port     | Shanghai                 |

### Feature

- 1. Esocoo is made of high-quality woodpulp polyester spunlaced nonwovens
- 2. Prime cleaning performance
- 3. Excellent absorption with water and solvent
- 4. Lint-Free and no scratch to printer surface
- 5. High tensile strength

# Application

Suitable for SMT machine models: MPM $\square$ DEK $\square$ KME $\square$ YAMAHA $\square$ MINAMI $\square$ JUKI $\square$ EKRA $\square$ PANASONIC $\square$ FUJI $\square$ SANYO.

55%Woodpulp 45%Polyester Lint Free SMT Stencil Cleaning Wiper Roll











Our Team Factory









HOW TO BUY











## About customer service

If your inquiry didn't be replied in time, maybe because of large amount of consulting, please wait patiently, or maybe system problems, your inquiry was lost etc. If the time is too long, Please contact other lights on customer service, or login back Wangwang, then consult, please forgive any inconvenient by this.



#### About after-sale

In the process of selling, if clients find quality problems in products, clients can note us, we'll take great care in performing this matter, the cost paid by us; if we find serious quality problems and can't be remedy, clients have right to return quality problems products to us, we must return the cost of the products.



## About shipping

Sample lead time: 1-3 days; Mass order production: 7-12