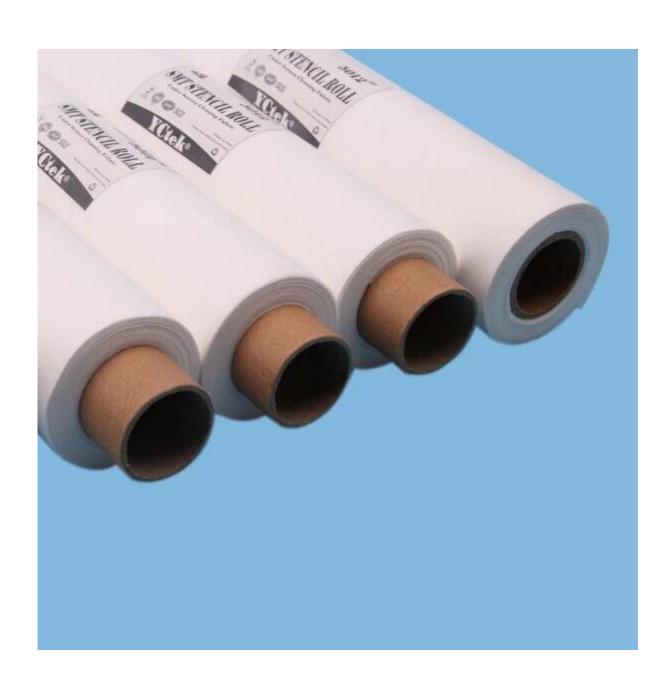

# 55%Woodpulp&45%Polyester Dust-free SMT Stencil Paper Roll

## **Product Details**

| Material | 55%woodpulp&45%polyester |
|----------|--------------------------|
| Weight   | 56gsm                    |
| Size     | 530mm*350mm*10m          |
| Color    | White                    |
| Core     | Paper or plastic         |
| MOQ      | 100 rolls                |
| Sample   | Free sample              |
| Port     | Shanghai                 |