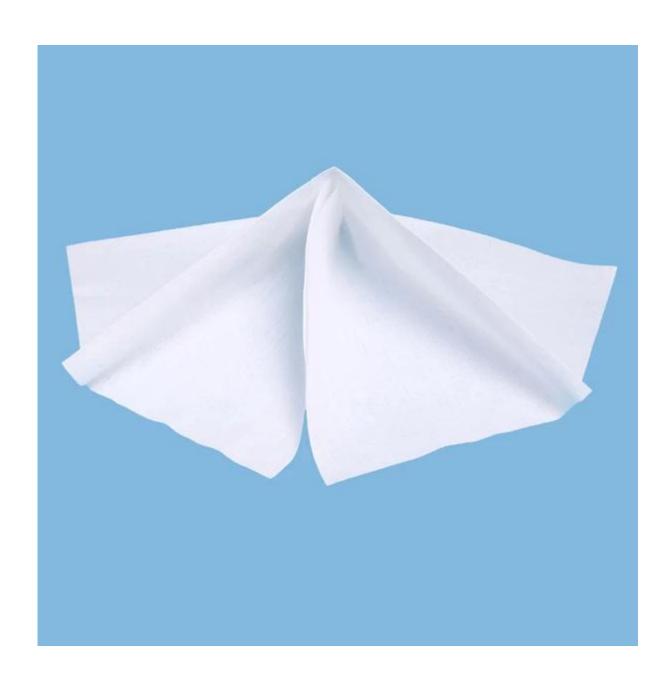

# 55%Woodpulp&45%Polyester Dust-free SMT Stencil Paper Roll

#### **Feature**

- 1. Esocoo is made of high-quality woodpulp/polyester spunlaced nonwovens
- 2. Prime cleaning performance
- 3. Excellent absorption with water and solvent
- 4. Lint-Free and no scratch to stencils
- 5. High tensile strength