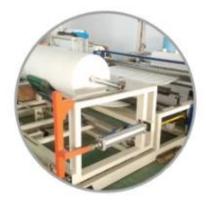

ight   | 56gsm                    |
| Size     | 530mm*350mm*10m          |
| Color    | White                    |
| Core     | Paper or plastic         |
| MOQ      | 100 rolls                |
| Sample   | Free sample              |
| Port     | Shanghai                 |

#### **Feature**

- 1. Esocoo is made of high-quality woodpulp/polyester spunlaced nonwovens
- 2. Prime cleaning performance
- 3. Excellent absorption with water and solvent
- 4. Lint-Free and no scratch to stencils
- 5. High tensile strength

## Application

Available for all the popular automatic SMT machine brands and models, such as MINAMI, DEK, MPM, JUKI, FUJI, YAMAHA, Sony, Panasonic, ASKA, Samsung, SUNEAST, EKRA, KME, etc

55%Woodpulp&45%Polyester Dust-free SMT Stencil Paper Roll











Our Team Factory





















#### About customer service

If your inquiry didn't be replied in time, maybe because of large amount of consulting, please wait patiently, or maybe system problems, your inquiry was lost etc. If the time is too long, Please contact other lights on customer service, or login back Wangwang, then consult, please forgive any inconvenient by this.



#### About after-sale

In the process of selling, if clients find quality problems in products, clients can note us, we'll take great care in performing this matter, the cost paid by us; if we find serious quality problems and can't be remedy, clients have right to return quality problems products to us, we must return the cost of the products.



#### About shipping

Sample lead time: 1-3 days; Mass order production: 7-12 days o