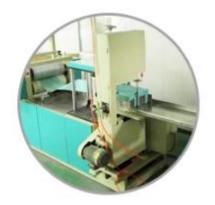

Weight   | 56gsm                    |
| Size     | 530mm*350mm*10m          |
| Color    | White                    |
| Core     | Paper or plastic         |
| MOQ      | 100 rolls                |
| Sample   | Free sample              |
| Port     | Shanghai                 |

#### **Feature**

- 1. Esocoo is made of high-quality woodpulp/polyester spunlaced nonwovens
- 2. Prime cleaning performance
- 3. Excellent absorption with water and solvent
- 4. Lint-Free and no scratch to stencils
- 5. High tensile strength

## Application

Available for all the popular automatic SMT machine brands and models, such as MINAMI, DEK, MPM, JUKI, FUJI, YAMAHA, Sony, Panasonic, ASKA, Samsung, SUNEAST, EKRA, KME, etc

55%Woodpulp&45%Polyester Dust-free SMT Stencil Paper Roll











Our Team Factory





















#### About customer service

If your inquiry didn't be replied in time, maybe because of large amount of consulting, please wait patiently, or maybe system problems, your inquiry was lost etc. If the time is too long, Please contact other lights on customer service, or login back Wangwang, then consult, please forgive any inconvenient by this.



#### About after-sale

In the process of selling, if clients find quality problems in products, clients can note us, we'll take great care in performing this matter, the cost paid by us; if we find serious quality problems and can't be remedy, clients have right to return quality problems products to us, we must return the cost of the products.



#### About shipping

Sample lead time: 1-3 days; Mass order production: 7-12 days