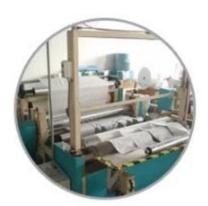

ht   | 56gsm                    |
| Size     | 530mm*350mm*10m          |
| Color    | White                    |
| Core     | Paper or plastic         |
| MOQ      | 100 rolls                |
| Sample   | Free sample              |
| Port     | Shanghai                 |

#### **Feature**

- 1. Esocoo is made of high-quality woodpulp/polyester spunlaced nonwovens
- 2. Prime cleaning performance
- 3. Excellent absorption with water and solvent
- 4. Lint-Free and no scratch to stencils
- 5. High tensile strength

## Application

Available for all the popular automatic SMT machine brands and models, such as MINAMI, DEK, MPM, JUKI, FUJI, YAMAHA, Sony, Panasonic, ASKA, Samsung, SUNEAST, EKRA, KME, etc

55%Woodpulp&45%Polyester Dust-free SMT Stencil Paper Roll











Our Team Factory





















#### About customer service

If your inquiry didn't be replied in time, maybe because of large amount of consulting, please wait patiently, or maybe system problems, your inquiry was lost etc. If the time is too long, Please contact other lights on customer service, or login back Wangwang, then consult, please forgive any inconvenient by this.



#### About after-sale

In the process of selling, if clients find quality problems in products, clients can note us, we'll take great care in performing this matter, the cost paid by us; if we find serious quality problems and can't be remedy, clients have right to return quality problems products to us, we must return the cost of the products.



#### About shipping

Sample lead time: 1-3 days; Mass order production: 7-12 days or