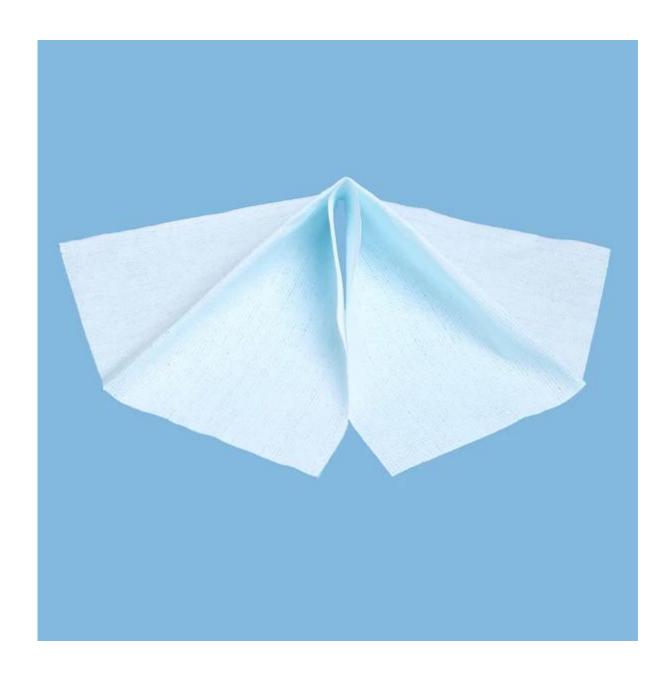

#### Feature

- 1. 55% cellulose and 45% polyester fiber
- 2. Clean, don't produce fiber cuttings, excellent cleaning quality
- 3. Super absorb power
- 4. Efficient removal of water-soaked and oil
- 5. Excellent performance of anti-dissolution
- 6. Good tensile strength, durability, economic and practical
- 7. Softness, when wiping won't damage the surface of machine

# **Application**

- 1. Perfect for different offset printing machine.
- 2. Wiping ink and heavy duty.
- 3. Industrial cleaning: cleaning for electronic precision parts, testing, laboratory equipment, glass, ink and equipment, etc.
- 4.Akiyama, Baker Perkins, Elettra, Harris, Heidelberg, KBA, Komori, Koenig & Bauer, Man Roland, Miller, Mitsubishi, Planeta, Ryobi, Shinohara, Timson, Toshiba....and more.