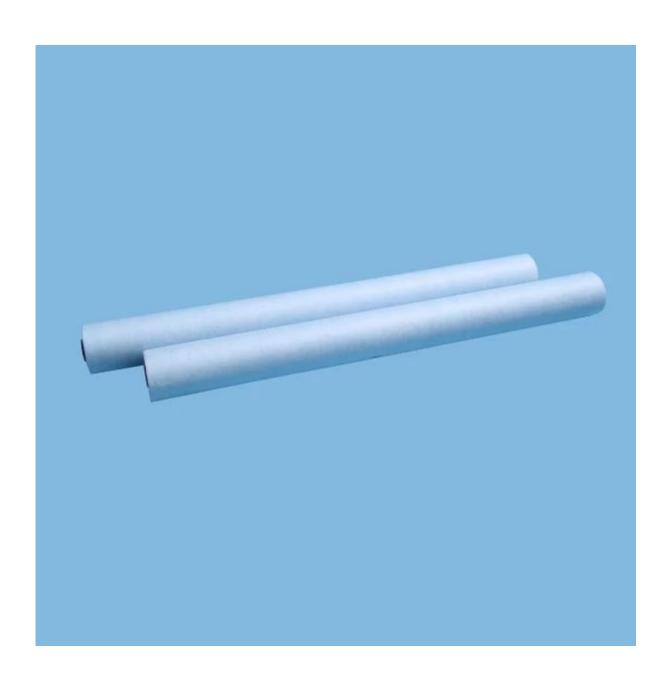

#### **Product Details**

| Material | 55%woodpulp+45%polyester                                           |
|----------|--------------------------------------------------------------------|
| Size     | As your demand                                                     |
| Weight   | 56gsm,68gsm                                                        |
| Color    | White,blue,lake blue                                               |
| Style    | Roll                                                               |
| Machine  | Akiyama, Baker Perkins, Elettra, Harris, Heidelberg, KBA and so on |
| Sample   | Free sample                                                        |
| Port     | Shanghai port                                                      |

## 55%Woodpulp+45%Polyester Dry Automatic Blanket Wash Cloth Rolls

Our Team Factory