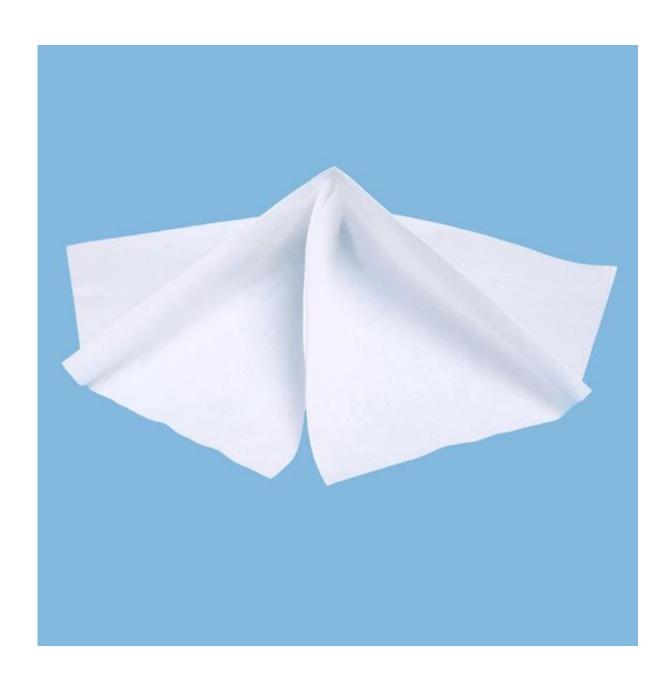

## **55% Woodpulp 45% Polyester** Cleaning SMT Stencil Paper Wiper Roll for SMT Print Machine

### **Product Details**

| Material | 55%woodpulp+45%polyester |
|----------|--------------------------|
| Weight   | 68gsm                    |
| Size     | As your demand           |
| Color    | White                    |
| Core     | Paper or plastic         |
| MOQ      | 100 rolls                |
| Sample   | Free sample              |
| Port     | Shanghai port            |

### **Feature**

- 1.Designed specifically for SMT screen printers
- 2. Material adaptable for all vacuum and non-vacuum machines
- 3. High strength, even when wet
- 4.Exceptionally low lint levels
- 5. Solvent resistant and highly absorbent