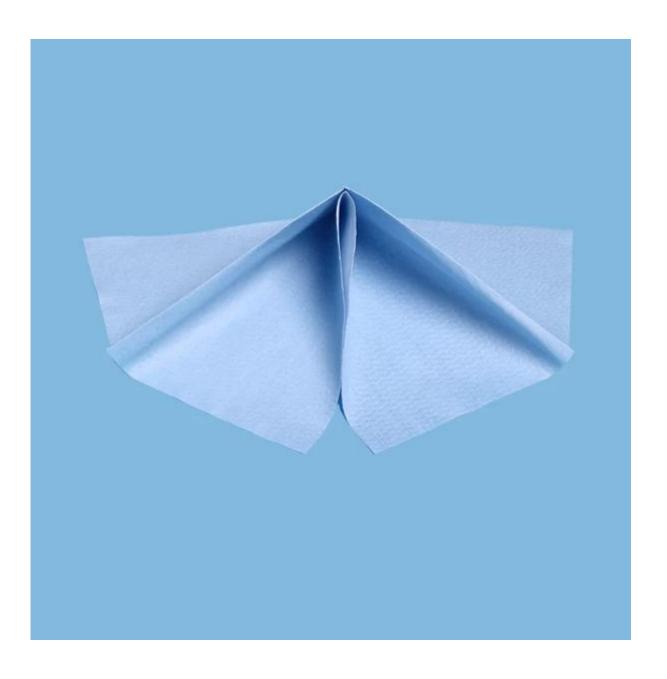

55% Woodpulp 45% Polyester 25x37cm Spunlace Nonwoven Disposable Cleaning Wipe

| Material | 55%woodpulp+45%polyester  |  |  |
|----------|---------------------------|--|--|
| Weight   | 65gsm                     |  |  |
| Size     | 25cm*37cm                 |  |  |
| Color    | Blue                      |  |  |
| Packing  | 500pcs/roll,4rolls/carton |  |  |
| MOQ      | 100 rolls                 |  |  |
| Sample   | Free sample               |  |  |
| Port     | Shanghai Port             |  |  |

| Item | Style    | Size      | Color            | Packing                    |
|------|----------|-----------|------------------|----------------------------|
| 9690 | roll     | 25cm*37cm | white/blue/green | 500pcs/roll, 4rolls/carton |
| 9660 | 1/4 fold | 25cm*35cm | white/blue/green | 300pcs/box, 6boxes/carton  |
| 9680 | sheet    | 9"*9"     | white            | 300pcs/bag, 10bags/carton  |