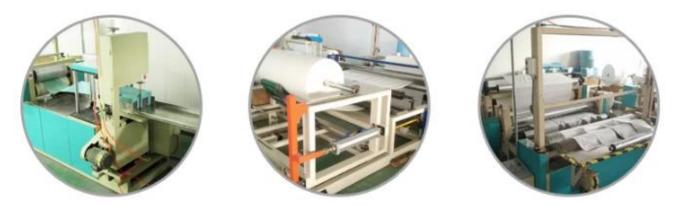

as broken glass, grease, dirt
- 2. Gentle scrubs away built-up contamination without damaging underlying surface
- 3. Lasts longer than ordinary towels
- 4. Ideal for preparing surfaces and cleaning up spills
- 5. Fewer fibers that can cause product defects
- 6. Crafted to stand up against the dirt, grease, and grime encountered

| Item | Style    | Size      | Color            | Packing                    |
|------|----------|-----------|------------------|----------------------------|
| 9690 | roll     | 25cm*37cm | white/blue/green | 500pcs/roll, 4rolls/carton |
| 9660 | 1/4 fold | 25cm*35cm | white/blue/green | 300pcs/box, 6boxes/carton  |
| 9680 | sheet    | 9"*9"     | white            | 300pcs/bag, 10bags/carton  |

### Standard Size: As customers size!









Our Team

Factory











#### About customer service

If your inquiry didn't be replied in time, maybe because of large amount of consulting, please wait patiently, or maybe system problems, your inquiry was lost etc. If the time is too long, Please contact other lights on customer service, or login back Wangwang, then consult, please forgive any inconvenient by this.



#### About after-sale

In the process of selling, if clients find quality problems in products, clients can note us, we'll take great care in performing this matter, the cost paid by us; if we find serious quality problems and can't be remedy, clients have right to return quality problems products to us, we must return the cost of the products.



### About shipping

Sample lead time: 1-3 days; Mass order production: 7-12 days or negotia