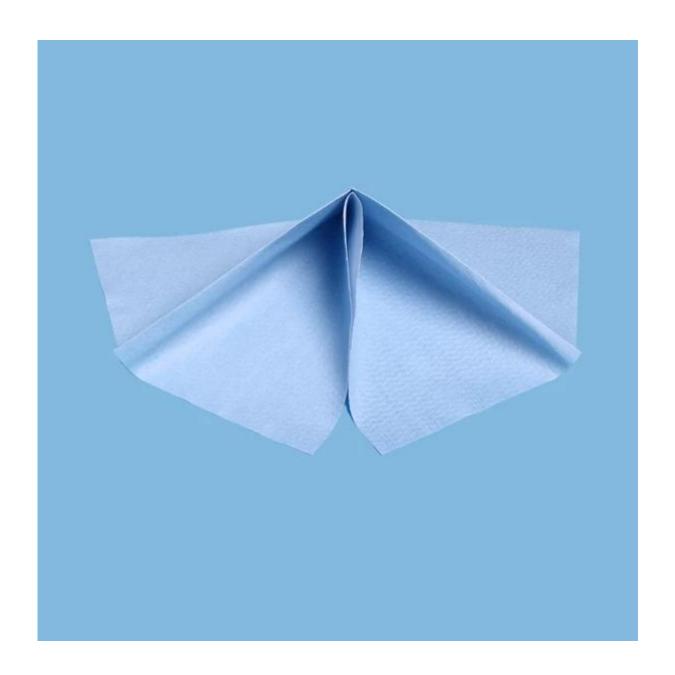

### **Product Details**

| Material | 55%woodpulp+45%polyester    |
|----------|-----------------------------|
| Weight   | 60gsm                       |
| Size     | 25cm*35cm or as your demand |
| Color    | Blue, white, green          |
| Packing  | 300pcs/box,6boxes/carton    |
| Style    | 1/4 fold                    |
| Sample   | Free sample                 |
| Port     | Shanghai port               |

### **Feature**

- 1.Clean room carbon paper
- 2. Multiple size available
- 3. Writing and copying in clean room
- 4. Lint free, no chemical binders, chemical resistance
- $5. \underline{\textbf{Super absorbency}}, \ \textbf{excellent ability of removing contamination}$