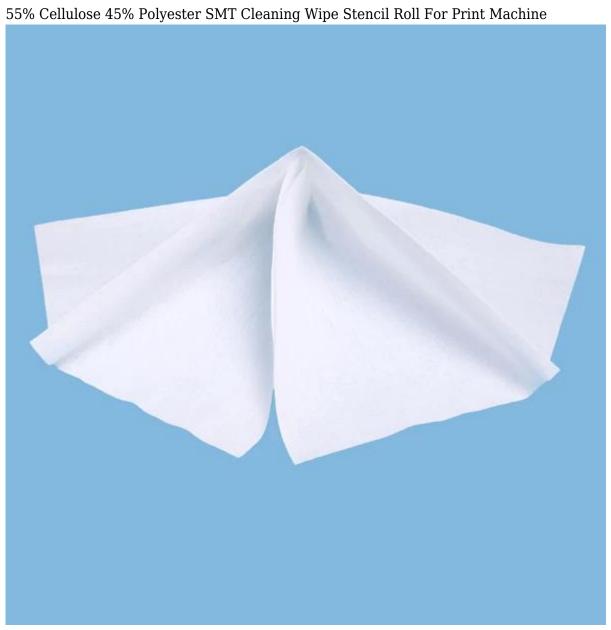

## **Product Details**

| Item Name           | 55% Cellulose 45% Polyester SMT Cleaning Wipe Stencil Roll For Print Machine |  |
|---------------------|------------------------------------------------------------------------------|--|
| Material            | 55% Cellulose 45% Polyester                                                  |  |
| Size                | As your demand                                                               |  |
| Weight              | 50gsm,56gsm,68gsm                                                            |  |
| Color               | White                                                                        |  |
| Inner core material | plastic or paper                                                             |  |
| Package             | PVC individual package for each roll                                         |  |
| Samples             | Free samples                                                                 |  |
| OEM                 | Logo,size,weight,packing                                                     |  |

### **Feature**

- 1. Low lint, low particle generation
- 2. Tear resistant, very strong and durable
- 3. Very absorbent for water, oil and grease, ideal for absorbing paste, solvents and adhesives
- 4. Solvent resistant, can be used together with any kind of cleaning solvent
- 5. Available in any sizes and specifications