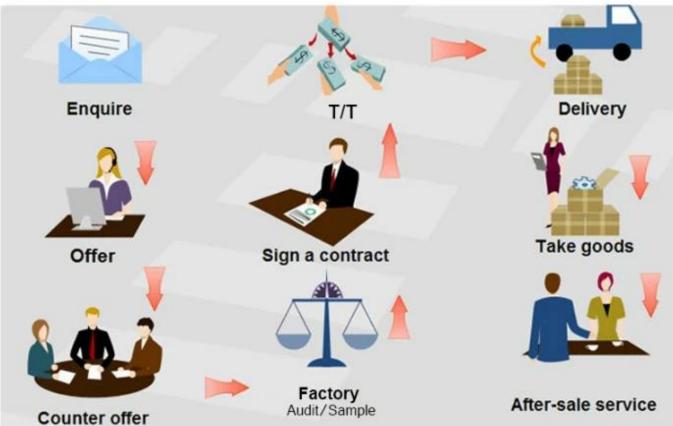

# About customer service

If your inquiry didn't be replied in time, maybe because of large amount of consulting, please wait patiently, or maybe system problems, your inquiry was lost etc. If the time is too long, Please contact other lights on customer service, or login back Wangwang, then consult, please forgive any inconvenient by this.

### About after-sale

In the process of selling, if clients find quality problems in products, clients can note us, we'll take great care in performing this matter, the cost paid by us; if we find serious quality problems and can't be remedy, clients have right to return quality problems products to us, we must return the cost of the products.

## About shipping

Sample lead time: 1-3 days; Mass order production: 7-12 days or negotiated . (By air or by sea depends on clients' choice)

Tel: 86-512-50313419 Mob: 86-15895659543 Fax: 86-512-57336236 Email: yc@yichenwipe.cn