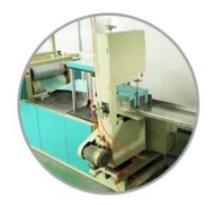

# Custom SMT Stencil Roll Specification

- A. Core Length
- B. Core Inner Diameter
- C. With Notch or not
- D. Roll outer diameter
- E. Material Width
- F. Material Length

Our Team Factory