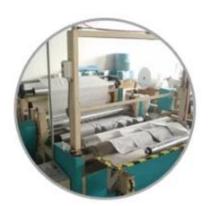

# Custom SMT Stencil Roll Specification

- A. Core Length
- B. Core Inner Diameter
- C. With Notch or not
- D. Roll outer diameter
- E. Material Width
- F. Material Length

Our Team Factory