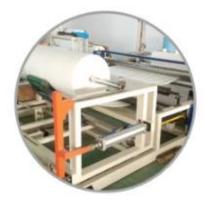

# Custom SMT Stencil Roll Specification

- A. Core Length
- B. Core Inner Diameter
- C. With Notch or not
- D. Roll outer diameter
- E. Material Width
- F. Material Length

Our Team Factory