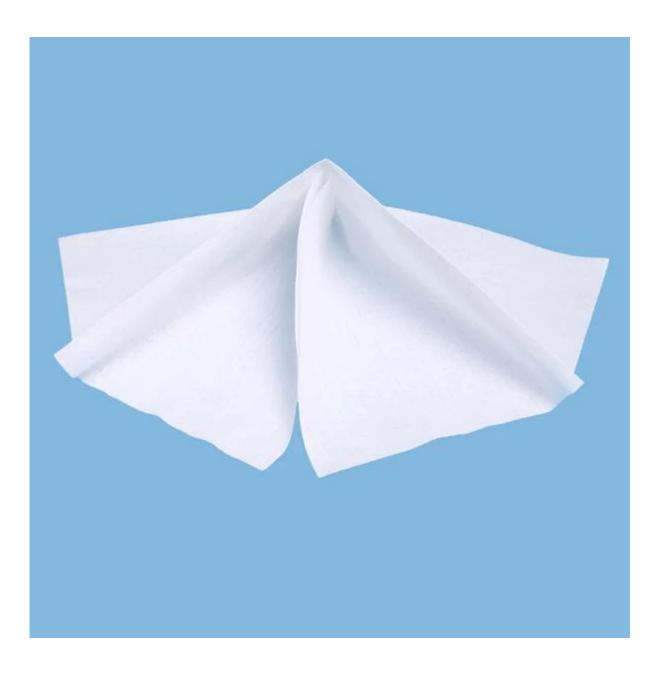

## **Product Details**

| Material | 55%cellulose+45%polyester |
|----------|---------------------------|
| Size     | 30cm*35cm                 |
| Weight   | 56gsm                     |
| Color    | White                     |
| Packing  | 300pcs/box                |
| MOQ      | 100 boxes                 |
| Sample   | Free sample               |
| Port     | Shanghai                  |

### Feature

- 1.Super absorbent, strong and excellent for daying, strong strength
- 2. Soft touch, easy to clean and dry and lint free after cleaning
- 3.Very hygienical, reusable and durable

# Application

Nonwoven cleaning cloths is widely used in household and industrial You can wipe anything you want to, since it is soft enough