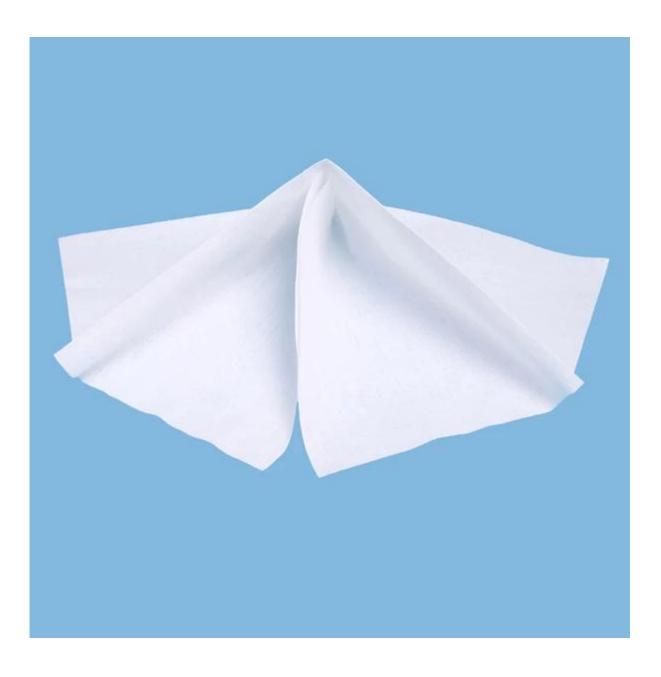

## 55% Cellulose+45% Polyester Laminated Nonwoven SMT Cleaning Wipe Stencil Roll

### 55% Cellulose+45% Polyester Laminated Nonwoven SMT Cleaning Wipe Stencil Roll

# SMT Stencil Roll Material