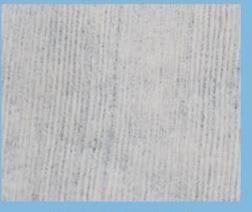

Q      | 100 rolls                 |
| Sample   | Free sample               |
| Port     | Shanghai port             |

#### Feature

- 1. High absorbent
- 2. Softness
- 3. Tough and anti-pull
- 4. Clean and perform well
- 5. Anti-static
- 6. Size and package can be customized as your requirement
- 7. <u>Suitable to different SMT printing machines</u>

### Application

- 1.Lint-free wipes in the electronic industry and purified laboratory
- 2.Optic equipments manufacturing, light fiber production
- 3. Printing industrial SMT steel net wiping and precise equipments wiping
- 4.Food processing and medical area
- 5. Mechanically manufacturing

### 55% Cellulose+45% Polyester Laminated Nonwoven SMT Cleaning Wipe Stencil Roll





# SMT Stencil Roll Material

## 55% wood pulp & 45% polyester







100% polypropylene

## viscose & polyester / mesh







Our Team

Factory











#### About customer service

If your inquiry didn't be replied in time, maybe because of large amount of consulting, please wait patiently, or maybe system problems, your inquiry was lost etc. If the time is too long, Please contact other lights on customer service, or login back Wangwang, then consult, please forgive any inconvenient by this.



#### About after-sale

In the process of selling, if clients find quality problems in products, clients can note us, we'll take great care in performing this matter, the cost paid by us; if we find serious quality problems and can't be remedy, clients have right to return quality problems products to us, we must return the cost of the products.



#### About