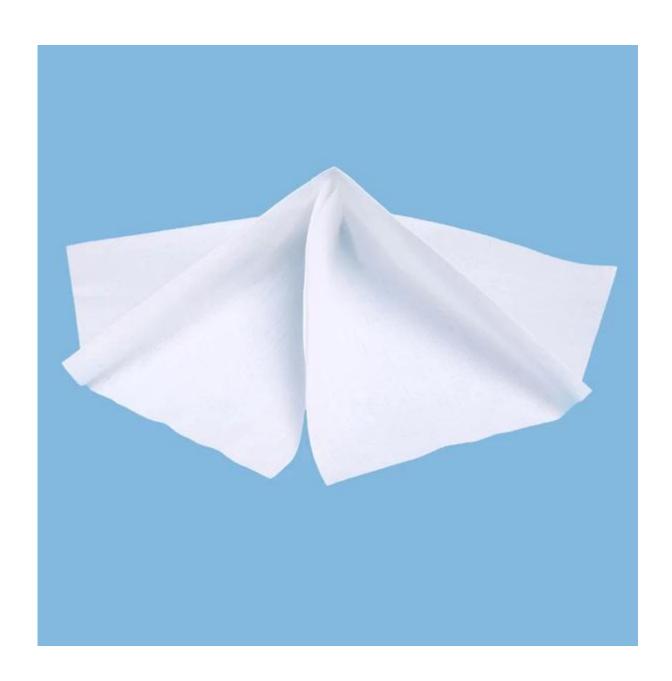

## **Product Details**

| Material      | 55%cellulose 45%polyester |
|---------------|---------------------------|
| Size          | 9"*9"                     |
| Color         | White                     |
| Packing       | 300pcs/bag,10bags/carton  |
| MOQ           | 300bags                   |
| Sample        | Free                      |
| Port          | Shanghai                  |
| Certification | ISO9001,SGS,RoHS          |

## **Feature**

- 1.55% wood pulp and 45% polyester nonwoven fabric.
- 2.Low lint cleanroom wipers.
- 3. Good water absorbency.
- 4. High efficiency to wipe in wet environment.