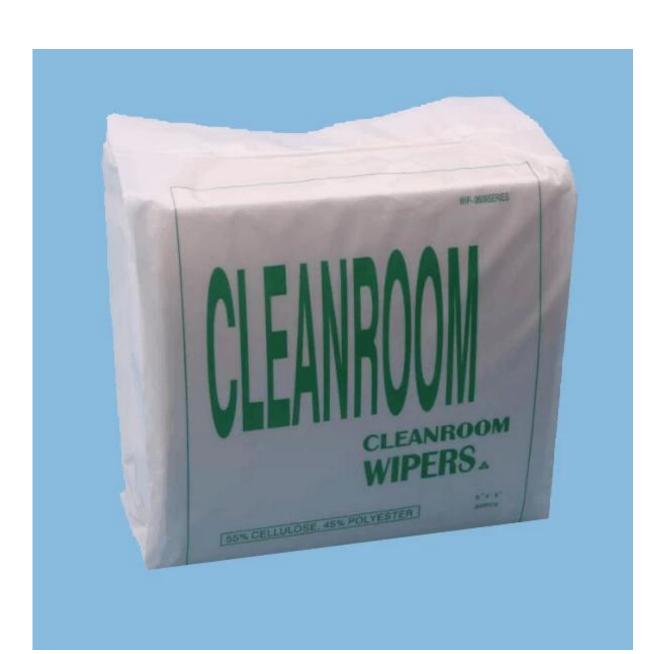

## **Product Details**

| Material      | 55%cellulose 45%polyester |
|---------------|---------------------------|
| Size          | 9"*9"                     |
| Color         | White                     |
| Packing       | 300pcs/bag,10bags/carton  |
| MOQ           | 300bags                   |
| Sample        | Free                      |
| Port          | Shanghai                  |
| Certification | ISO9001,SGS,RoHS          |

## Product standard

| Size    | Color | Packing                   |
|---------|-------|---------------------------|
| 4"*4"   | White | 1200pcs/bag,10bags/carton |
| 6"*6"   | White | 300pcs/bag,20bags/carton  |
| 9"*9"   | White | 300pcs/bag,10bags/carton  |
| 12"*12" | White | 300pcs/bag,5bags/carton   |
| OEM     | White | OEM design                |