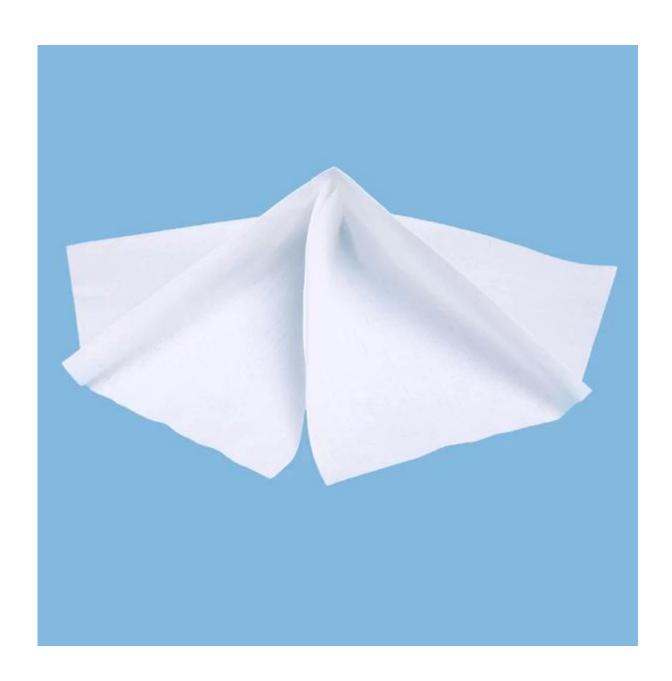

# **55%Cellulose 45%Polyester** Cleanroom Products for Industrial Cleaning

# **Product Details**

| Material | 55%cellulose+45%polyester |
|----------|---------------------------|
| Weight   | 56gsm                     |
| Size     | 9"*9"                     |
| Color    | White                     |
| Packing  | 300pcs/bag,10bags/carton  |
| MOQ      | 300 bags                  |
| Sample   | Free sample               |
| Port     | Shanghai port             |

### **Feature**

- 1. High absorbency
- 2.Low lint release
- 3. Solvent resistant
- 4. Heat-resistant