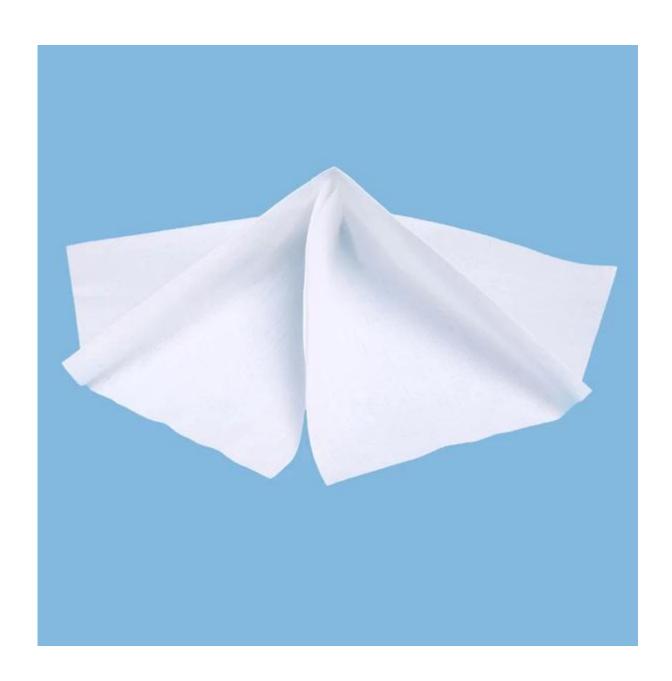

### **Product Details**

| Material | 55%woodpulp+45%polyester    |  |  |
|----------|-----------------------------|--|--|
| Weight   | 68gsm                       |  |  |
| Size     | 30cm*35cm or as your demand |  |  |
| Color    | White                       |  |  |
| Packing  | 300pcs/box,4boxes/carton    |  |  |
| MOQ      | 100 boxes                   |  |  |
| Sample   | Free sample                 |  |  |
| Port     | Shanghai port               |  |  |

#### **Feature**

- 1.Lint free, No delamination
- 2. Uniformity and Stretch ability
- 3. Soft, wouldn't produce any scratches and damage the surface
- 4. Strong absorbing ability, more than four times faster than normal cotton cloth
- 5. Efficient removal of water damage, degreasing ability
- 6.The excellent dissolving resistance
- 7.Does not contain metal ions and adhesives
- 8.Anti-static electricit