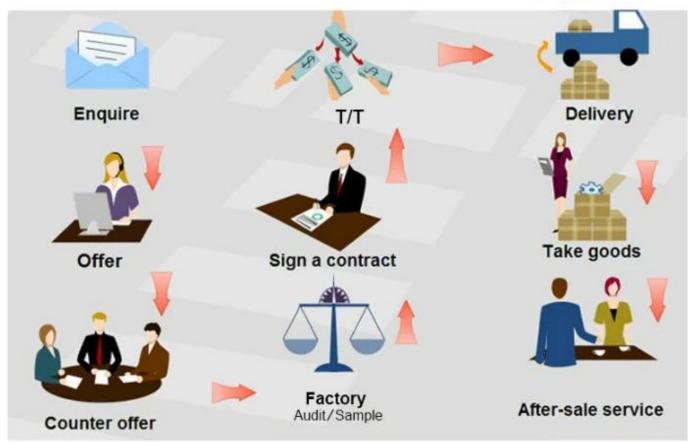

### About customer service

If your inquiry didn't be replied in time, maybe because of large amount of consulting, please wait patiently, or maybe system problems, your inquiry was lost etc. If the time is too long, Please contact other lights on customer service, or login back Wangwang, then consult, please forgive any inconvenient by this.

#### About after-sale

In the process of selling, if clients find quality problems in products, clients can note us, we'll take great care in performing this matter, the cost paid by us; if we find serious quality problems and can't be remedy, clients have right to return quality problems products to us, we must return the cost of the products.

### About shipping

Sample lead time: 1-3 days; Mass order production: 7-12 days or negotiated . (By air or by sea depends on clients' choice)

Tel: 86-512-50313419 Mob: 86-15895659543 Fax: 86-512-57336236 Email: yc@yichenwipe.cn