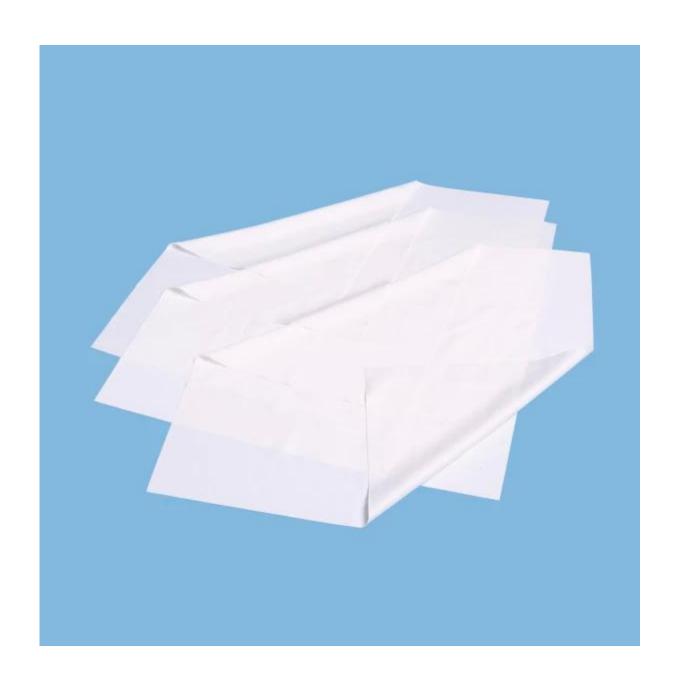

## 100% polyester Spunlace Nonwoven Fabric Multipurpose Microfiber cleaning cloth.

# 100% polyester Spunlace Nonwoven Fabric Multipurpose Microfibre Cleaning Cloth.

### **Behavior**

- 1. Material of a wiper blade has 100% polyester.
- 2. Soft comfortable and colorful luster
- 3. Super cleaning.
- 4. Microfibre 4. Multi work.
- 5. The absorption of water and grease.
- 6. Easy to wash without detergent
- 7. Fast drying
- 8. Cut into shape and sealed by the laster or ultrasonic washing and drying.