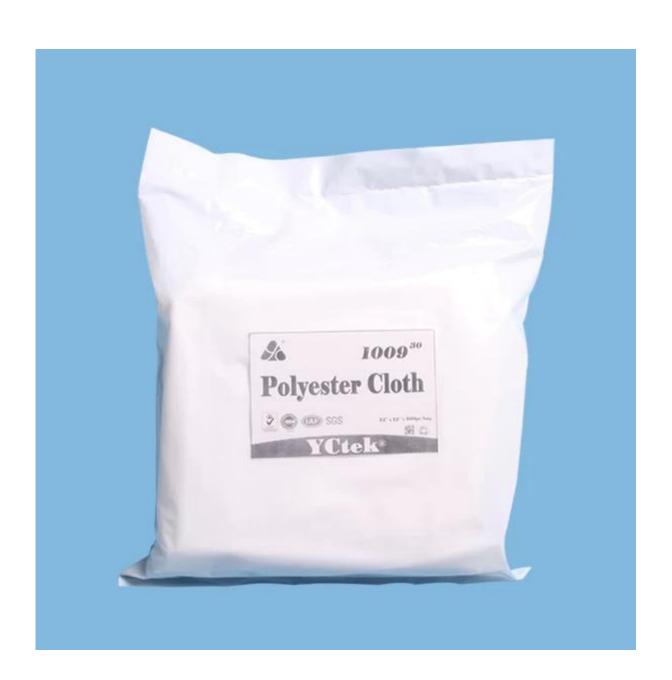

### Product details

| The brand    | YCtek                |
|--------------|----------------------|
| Start point  | China(mainland)      |
| The material | 100% polyester       |
| Size         | 9"x 9", customized   |
| Color        | White                |
| Weight       | 180-240gsm           |
| LOGO         | OEM                  |
| Port         | The port of Shanghai |