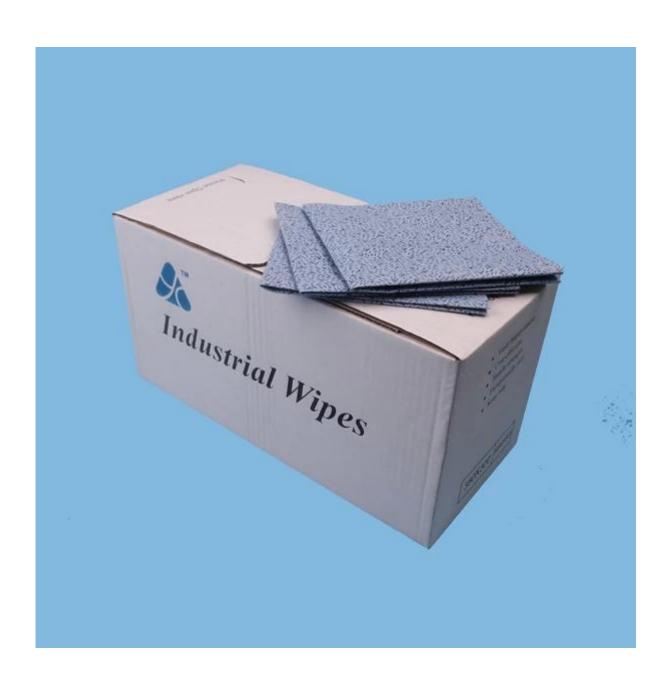

# Product details:

| Material | 100% Polypropylene          |  |  |
|----------|-----------------------------|--|--|
| Weight   | 70gsm                       |  |  |
| Size     | 32cm*34cm or as your demand |  |  |
| Color    | Blue                        |  |  |
| Packing  | 100pcs/bag,20bags/carton    |  |  |
| MOQ      | 300 bags                    |  |  |
| Sample   | Free                        |  |  |
| Port     | Port Shanghai               |  |  |

# **Product Standard:**

| Item    | Style | Size      | Color | Packing                    |
|---------|-------|-----------|-------|----------------------------|
| 3331-18 | Sheet | 32cm*34cm | Blue  | 100pcs/bag, 10bags/carton  |
| 3331-12 | Shet  | 12cm*12cm | Blue  | 100pcs/bag, 10bags/carton  |
| 3331-00 | Roll  | 32cm*35cm | White | 400pcs/roll, 2rolls/carton |