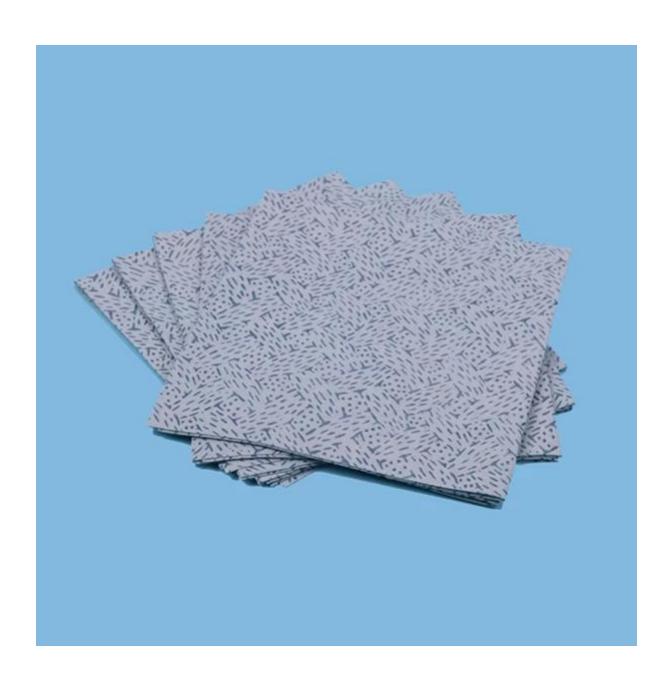

# 100% Polypropylene Degreasing Wipes Oil Absorbent Wipes

# Product details:

| Material | 100% Polypropylene          |  |  |
|----------|-----------------------------|--|--|
| Weight   | 70gsm                       |  |  |
| Size     | 32cm*34cm or as your demand |  |  |
| Color    | Blue                        |  |  |
| Packing  | 100pcs/bag,20bags/carton    |  |  |
| MOQ      | 300 bags                    |  |  |
| Sample   | Free                        |  |  |
| Port     | Port Shanghai               |  |  |

#### **Characteristic:**

- 1. 8 times oil stain absorbency of itself weight.
- 2. Wiping all solvent without lint, such as oil stain, water.
- 3. Repeatedly use after washing in rinsing.
- 4. Strong and cost -efficient.
- 5.Cleanser could be used.