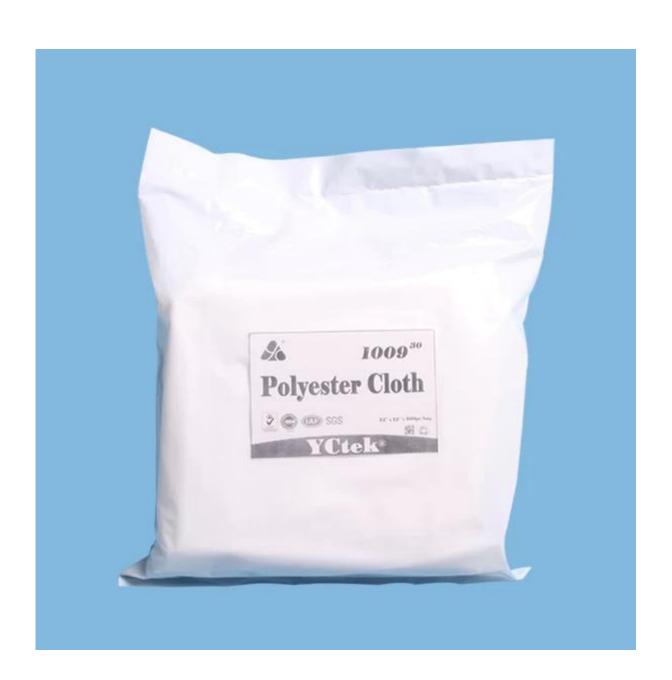

#### Product details:

| Material | 100% polyester     |
|----------|--------------------|
| Weight   | 180-240gsm         |
| Size     | 9"x 9", customized |
| Pattern  | Plain              |
| Packing  | As your demand     |
| MOQ      | 200 bags           |
| Sample   | Free               |
| Port     | Shanghai           |