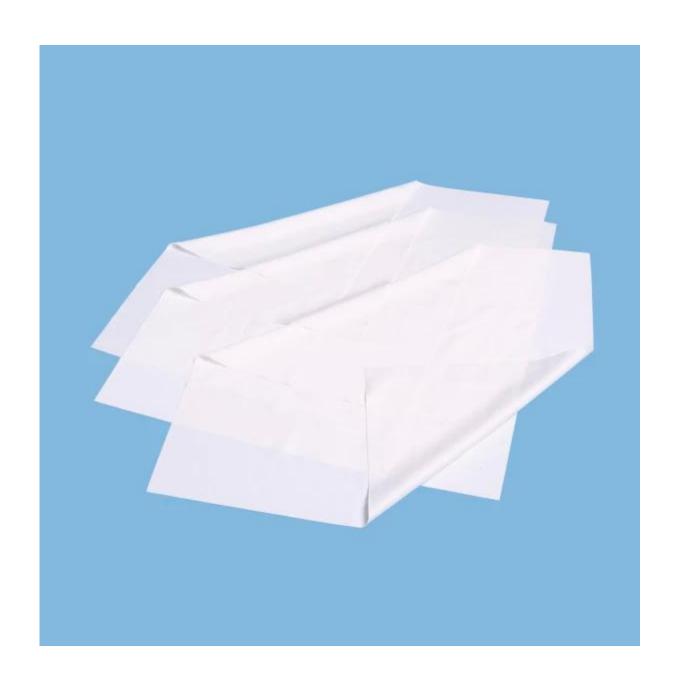

# 100% Polyester Non Woven Fabric Wipes With High Absorbent Of Water And Oil

# Feature:

- 1. Material of a wiper blade has 100% polyester.
- 2.Soft comfortable and colorful luster
- 3. Super cleaning.
- 4. Microfibre
- 5. The absorption of water and grease.
- 6. Easy to wash without detergent
- 7. Fast drying
- 8. Cut into shape and sealed by the laster or ultrasonic washing and drying.