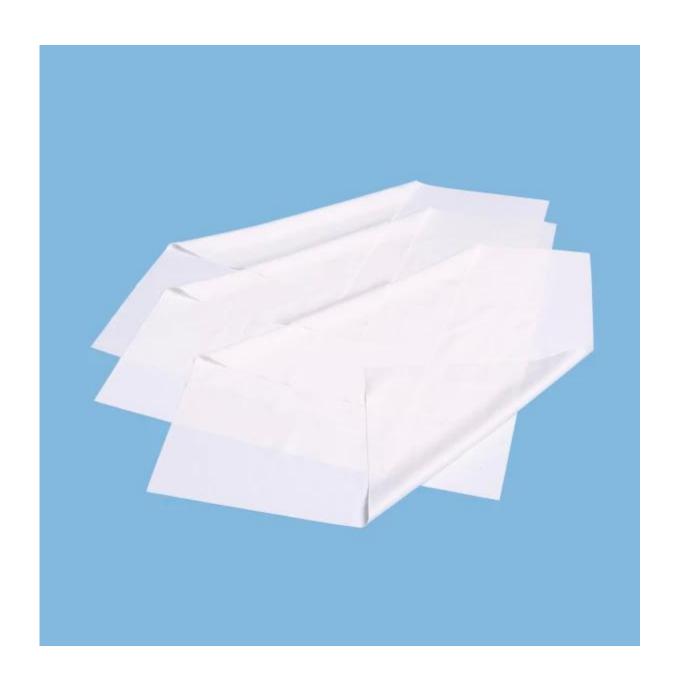

# 100% Polyester Microfiber Cleaning Cloth Nonwoven Fabric Wipes

### Product details:

| Material      | 100% polyester     |
|---------------|--------------------|
| Weight        | 180-240gsm         |
| Size          | 9"x 9", customized |
| Pattern       | Plain              |
| Packing       | As your demand     |
| MOQ           | 200bags            |
| Sample        | Free               |
| Certification | ISO9001, SGS, RoHS |

## Feature:

- 1.Material of a wiper blade has 100% polyester.
- 2.Soft comfortable and colorful luster
- 3. Super cleaning.
- 4. Microfibre
- 5.The absorption of water and grease.
- 6. Easy to wash without detergent
- 7. Fast drying
- 8. Cut into shape and sealed by the laster or ultrasonic washing and drying.