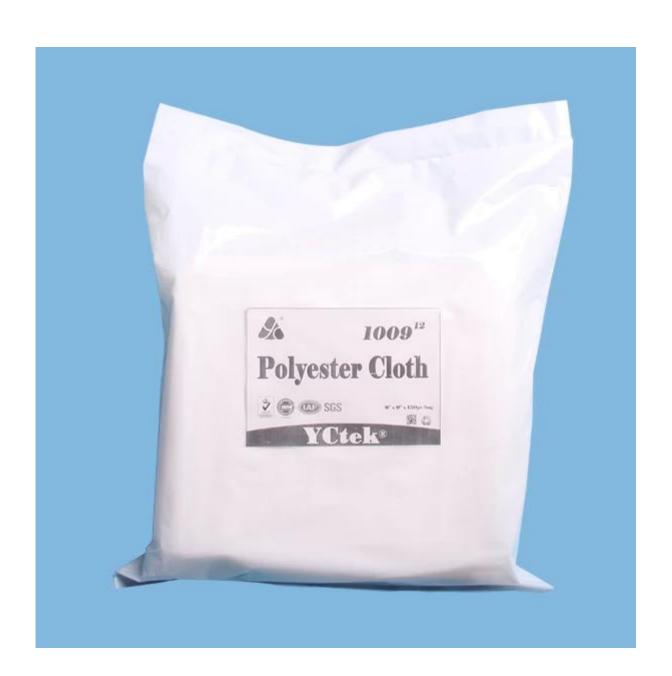

# 100% Polyester Microfiber Cleaning Cloth Nonwoven Fabric Wipes

### Product details:

| Material      | 100% polyester     |
|---------------|--------------------|
| Weight        | 180-240gsm         |
| Size          | 9"x 9", customized |
| Pattern       | Plain              |
| Packing       | As your demand     |
| MOQ           | 200bags            |
| Sample        | Free               |
| Certification | ISO9001, SGS, RoHS |