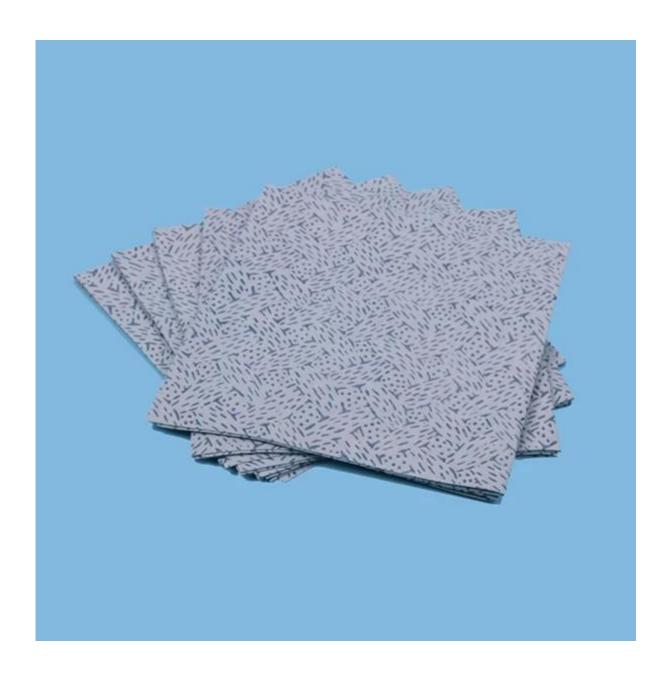

#### **Product Details**

| Material | 100% polypropylene          |  |
|----------|-----------------------------|--|
| Weight   | 70gsm                       |  |
| Size     | 30cm*30cm or ad your demand |  |
| Color    | Blue                        |  |
| Packing  | 300pcs/bag                  |  |
| MOQ      | 300 bags                    |  |
| Sample   | Free sample                 |  |
| Port     | Shanghai port               |  |

## **Feature**

- 1.Bacterial-barrier qualities
- 2. Water-proof
- 3.Anti-flaming
- 4.Anti-static
- 5. Softness to the touch