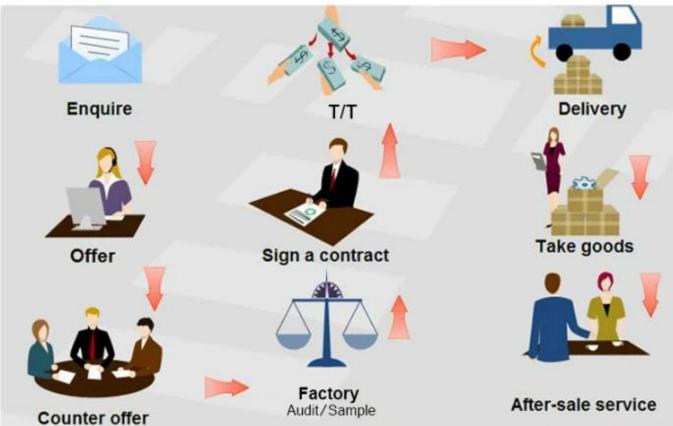

## About customer service

If your inquiry didn't be replied in time, maybe because of large amount of consulting, please wait patiently, or maybe system problems, your inquiry was lost etc. If the time is too long, Please contact other lights on customer service, or login back Wangwang, then consult, please forgive any inconvenient by this.

## About shipping

Sample lead time: 1-3 days; Mass order production: 7-12 days or negotiated . (By air or by sea depends on clients' choice)

Tel: 86-512-50313419 Mob: 86-15895659543 Fax: 86-512-57336236 Email: yc@yichenwipe.cn