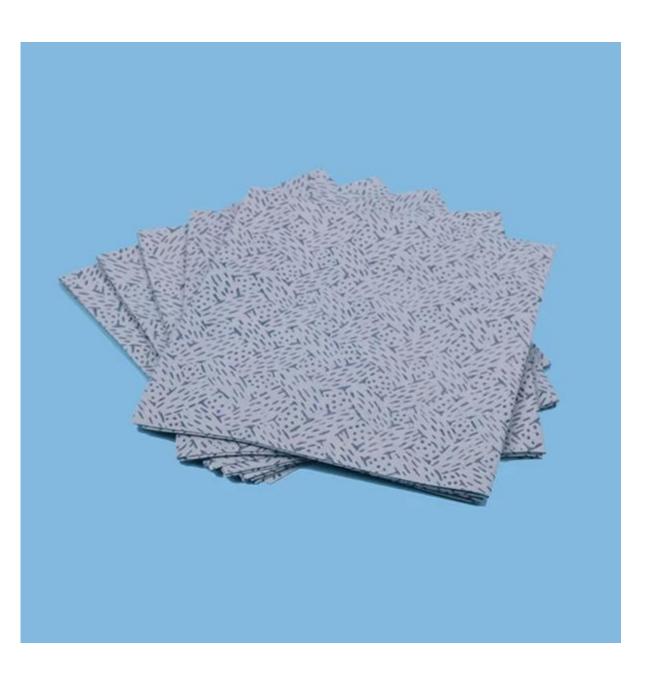

# 100% Meltblown Polypropylene <u>Non Woven Fabric Wipes</u> With High Absorbent

Product details:

| Material | 100% Melt blown polypropylene |  |  |
|----------|-------------------------------|--|--|
| Weight   | 70gsm                         |  |  |
| Size     | 30cm*35cm                     |  |  |
| Color    | Blue                          |  |  |
| Packing  | 50pcs/bag,46bags/carton       |  |  |
| MOQ      | 5 cartons                     |  |  |
| Sample   | Free                          |  |  |
| Port     | Sample                        |  |  |

## **Characteristic:**

- 1.8 times oil stain absorbency of itself weight
- 2. Wiping all solvent without lint, such as oil stain, water
- 3. Repeatedly use after washing in rinsing.
- 4. Strong and cost -efficient.

## **Product standard:**

| Item    | Style | Size      | Color | Packing                    |
|---------|-------|-----------|-------|----------------------------|
| 3331-18 | Sheet | 32cm*34cm | Blue  | 100pcs/bag,10bags/carton   |
| 3331-12 | Sheet | 12cm*12cm | Blue  | 100pcs/bag,10bags/carton   |
| 3331-10 | Roll  | 32cm*35cm | White | 400pcs/roll, 2rolls/carton |