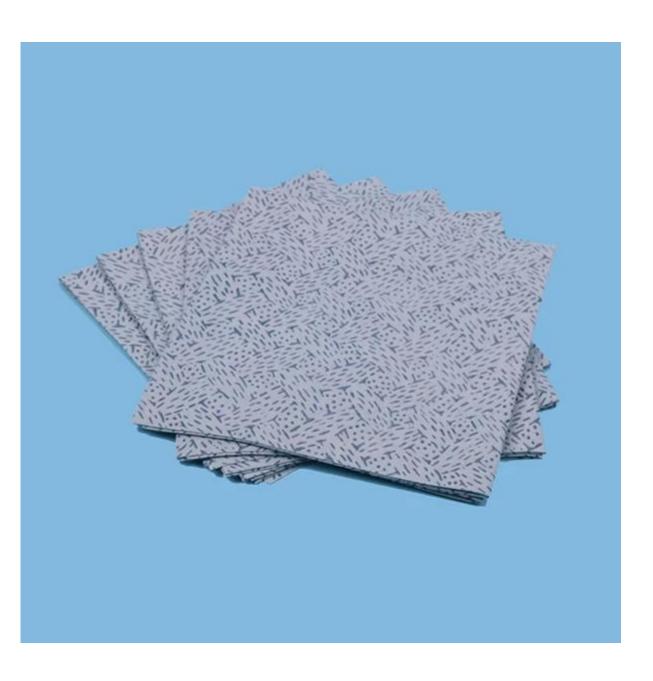

# 100% Melt blown polypropylene Absorb Oil Degreasing Wipes

Product details:

| Material | 100% polypropylene      |  |  |
|----------|-------------------------|--|--|
| Weight   | 70gsm                   |  |  |
| Size     | 30cm*35cm               |  |  |
| Color    | Blue                    |  |  |
| Packing  | 50pcs/bag,46bags/carton |  |  |
| MOQ      | 5 cartons               |  |  |
| Sample   | Free                    |  |  |
| Port     | Shanghai                |  |  |

Characteristic:

- 1.8 times oil stain absorbency of itself weight
- 2. Wiping all solvent without lint, such as oil stain, water
- 3. Repeatedly use after washing in rinsing.
- 4. Strong and cost -efficient.
- 5.Cleanser could be used.