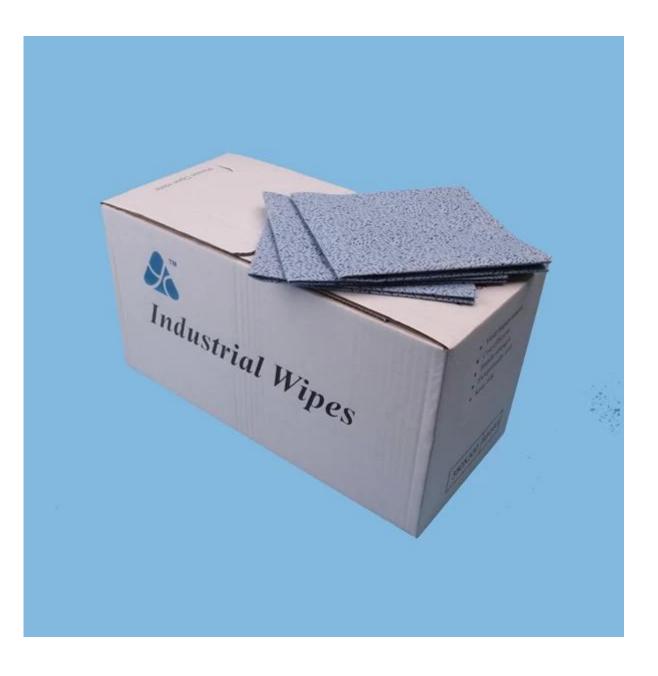

# 100% Melt blown polypropylene Absorb Oil Degreasing Wipes

Product details:

| Material | 100% polypropylene      |  |  |
|----------|-------------------------|--|--|
| Weight   | 70gsm                   |  |  |
| Size     | 30cm*35cm               |  |  |
| Color    | Blue                    |  |  |
| Packing  | 50pcs/bag,46bags/carton |  |  |
| MOQ      | 5 cartons               |  |  |
| Sample   | Free                    |  |  |
| Port     | Shanghai                |  |  |

## **Product standard:**

| Item    | Style | Size      | Color | Packing                    |
|---------|-------|-----------|-------|----------------------------|
| 3331-18 | sheet | 32cm*34cm | blue  | 100pcs/bag, 10bags/carton  |
| 3331-12 | sheet | 12cm*12cm | blue  | 100pcs/bag, 10bags/carton  |
| 3331-00 | roll  | 32cm*35cm | white | 400pcs/roll, 2rolls/carton |