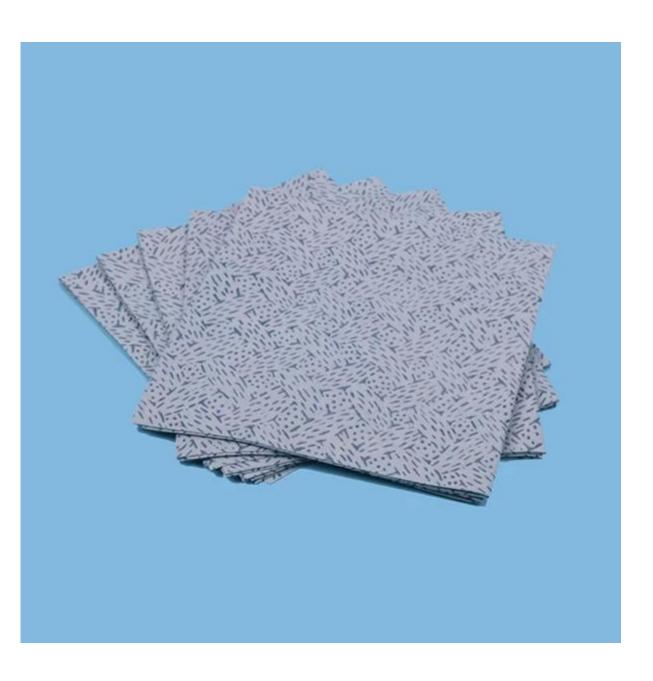

100% Eco-friendly Melt-blow Polypropylene Oil Absorbing Industrial Cleaning Wipes

## **Product Details**

| Material | 100%polypropylene       |
|----------|-------------------------|
| Weight   | 70gsm                   |
| Size     | 30cm*35cm               |
| Color    | Blue                    |
| Packing  | 50pcs/bag,46bags/carton |
| MOQ      | 5 cartons               |
| Sample   | Free sample             |
| Port     | Shanghai port           |

## Feature

1. Extra absorbency

- 2.Low lint & dust free
- 3.Solvent resistant
- 4.Cleanser could be used

5.<u>Both dry & wet environments</u>

6.Durable, wet strong, soft