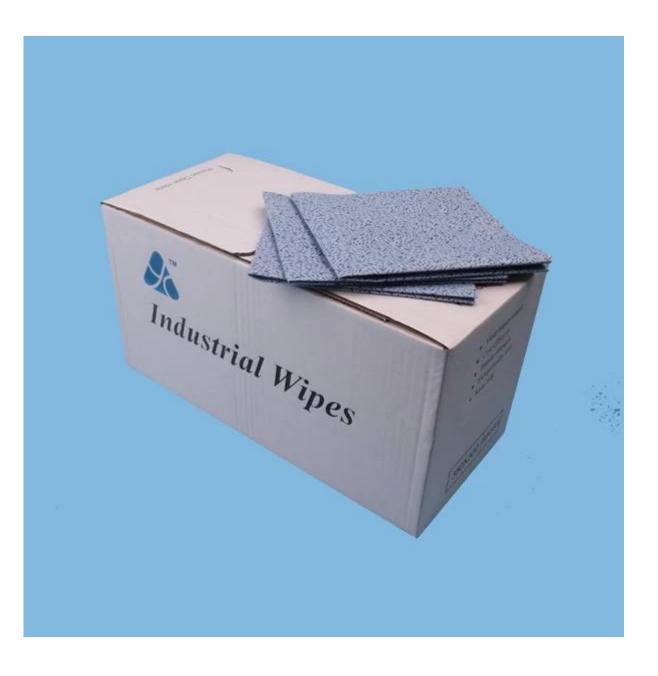

100% Eco-friendly Melt-blow Polypropylene Oil Absorbing Industrial Cleaning Wipes

## **Product Details**

| Material | 100%polypropylene       |
|----------|-------------------------|
| Weight   | 70gsm                   |
| Size     | 30cm*35cm               |
| Color    | Blue                    |
| Packing  | 50pcs/bag,46bags/carton |
| MOQ      | 5 cartons               |
| Sample   | Free sample             |
| Port     | Shanghai port           |