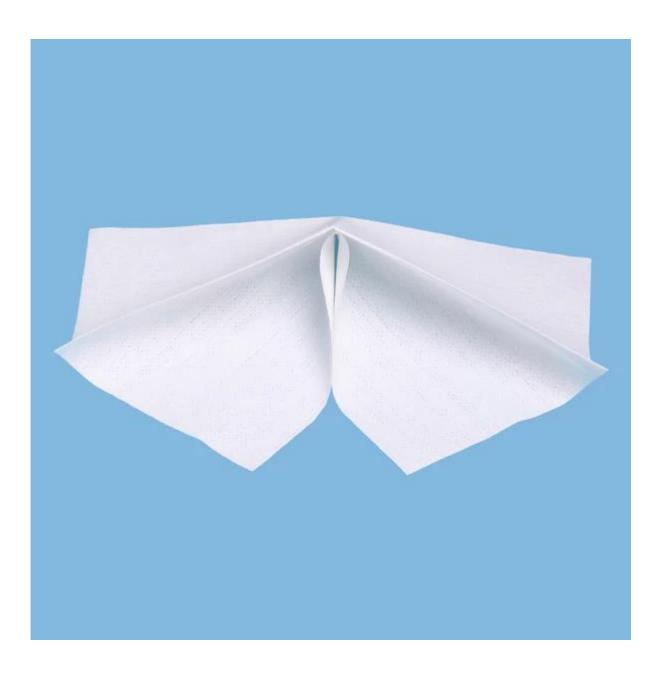

# 1/4 Fold Non Woven Fabric General Cleaning Wipes With Dust Free

Product details:

| Material      | 70% wood pulp + 30% polypropylene |
|---------------|-----------------------------------|
| Weight        | 108gsm                            |
| Size          | 32cm * 34cm or as your request    |
| Color         | White                             |
| Packing       | 870sheets/Roll                    |
| MOQ           | 200 rolls                         |
| Certification | ISO9001, SGS, RoHS                |
| Port          | Shanghai                          |

## Feature:

- 1. Wood pulp & polypropylene as the raw material.
- 2. Softness and no scratch for equipment surface.
- 3. Excellent absorbing power.
- 4. Low lint, save more time for wiping.
- 5. Reusable and durable,  $cost \ saving$  .